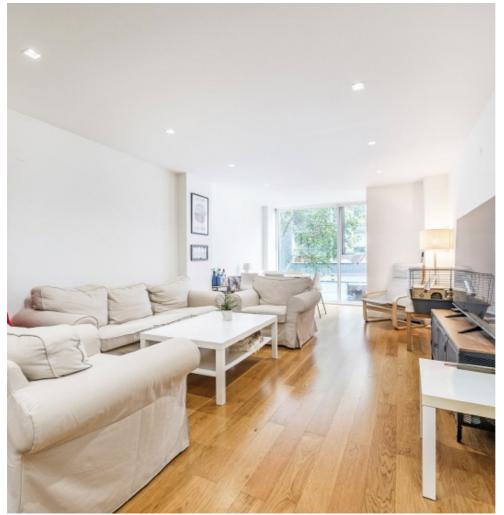

# Wenlock Road, N1 £950,000

A three-bedroom apartment with a balcony and terrace on the first floor in Spenlow Apartments. This property comprises of a sizeable, fully integrated kitchen/dining and living area with floor-to-ceiling windows leading into a west-facing balcony, a large main bedroom with en suite and large built-in wardrobe, another double bedroom with again access to the west-facing balcony, a bedroom with access to a large terrace and a spacious family bathroom with underfloor heating throughout. In addition, residents benefit from a concierge service, a residents' gym and safe bicycle storage.

#### **Features**

Three Bedrooms
Balcony and Large Terrace
Two Bathrooms
Underfloor Heating
Sought After Location
Concierge and Gym Services

Shoreditch 0207 483 6371 dexters.co.uk