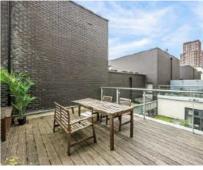

# Wenlock Road, N1 £950,000

A three-bedroom apartment with a balcony and terrace on the first floor in Spenlow Apartments. This property comprises of a sizeable, fully integrated kitchen/dining and living area with floor-to-ceiling windows leading into a west-facing balcony, a large main bedroom with en suite and large built-in wardrobe, another double bedroom with again access to the west-facing balcony, a bedroom with access to a large terrace and a spacious family bathroom with underfloor heating throughout. In addition, residents benefit from a concierge service, a residents' gym and safe bicycle storage.

#### **Features**

Three Bedrooms
Balcony and Large Terrace
Two Bathrooms
Underfloor Heating
Sought After Location
Concierge and Gym Services

Shoreditch 0207 483 6371 dexters.co.uk