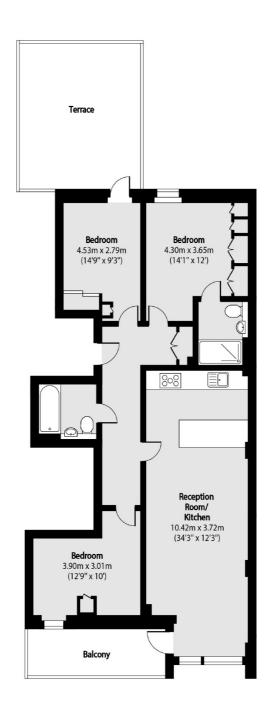

# Wenlock Road, N1 £950,000

A three-bedroom apartment with a balcony and terrace on the first floor in Spenlow Apartments. This property comprises of a sizeable, fully integrated kitchen/dining and living area with floor-to-ceiling windows leading into a west-facing balcony, a large main bedroom with en suite and large built-in wardrobe, another double bedroom with again access to the west-facing balcony, a bedroom with access to a large terrace and a spacious family bathroom with underfloor heating throughout. In addition, residents benefit from a concierge service, a residents' gym and safe bicycle storage.

### Wenlock Road, London, N1

Total area (approx): 100.76 sq m (1085 sq. ft)

Terrace total area (approx): 23.32 sq m (251 sq. ft)
Balcony total area (approx): 8.50 sq m (91 sq. ft)

Shoreditch

EC2A 3EP

0207 483 6371