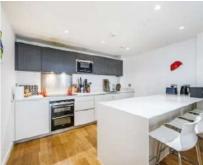

# Wenlock Road, N1 £950,000

A three-bedroom apartment with a balcony and terrace on the first floor in Spenlow Apartments. This property comprises of a sizeable, fully integrated kitchen/dining and living area with floor-to-ceiling windows leading into a west-facing balcony, a large main bedroom with en suite and large built-in wardrobe, another double bedroom with again access to the west-facing balcony, a bedroom with access to a large terrace and a spacious family bathroom with underfloor heating throughout. In addition, residents benefit from a concierge service, a residents' gym and safe bicycle storage.