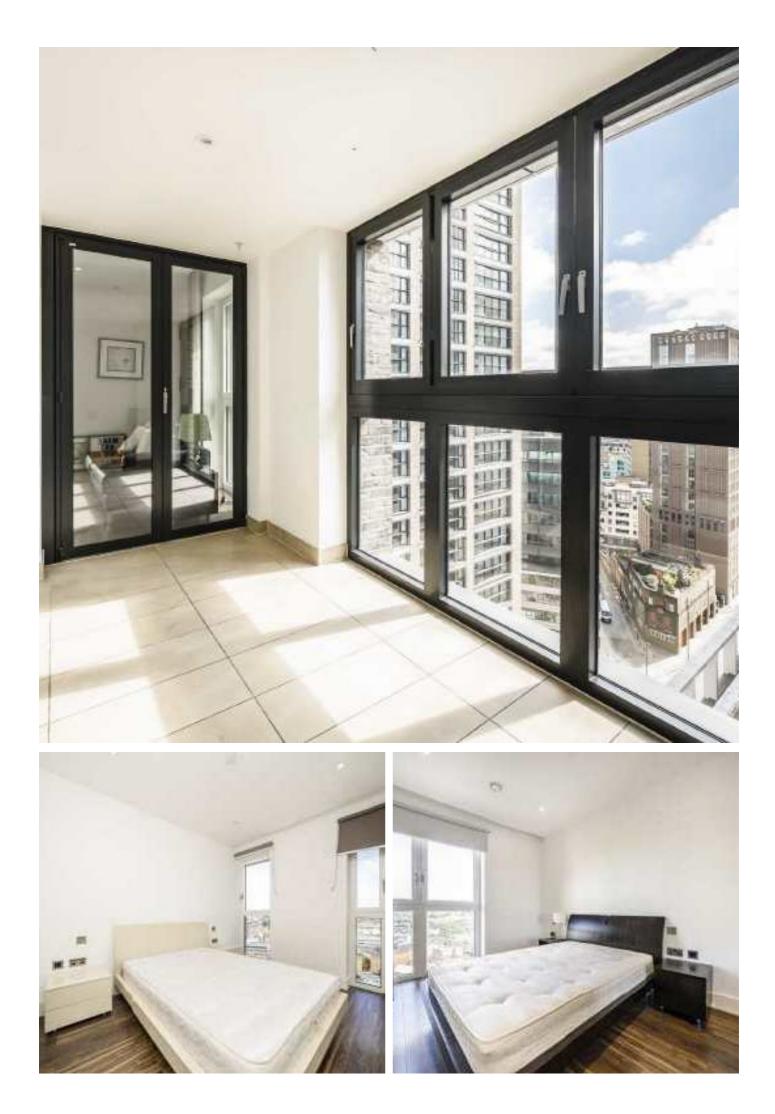

## New Drum Street, E1

A three bedroom, two bathroom apartment on the sixteenth floor of the popular Wiverton Tower building. This property offers a large, open plan reception/kitchen with built in appliances and modern design, which leads on to a winter garden with far reaching views. All three double bedrooms feature wooden flooring, large windows and plenty of space for storage. The property also benefits from two contemporary family bathrooms and built in storage throughout.

## Features

Three Double Bedrooms Two Bathrooms Winter Garden Open Plan Concierge Residents Gym