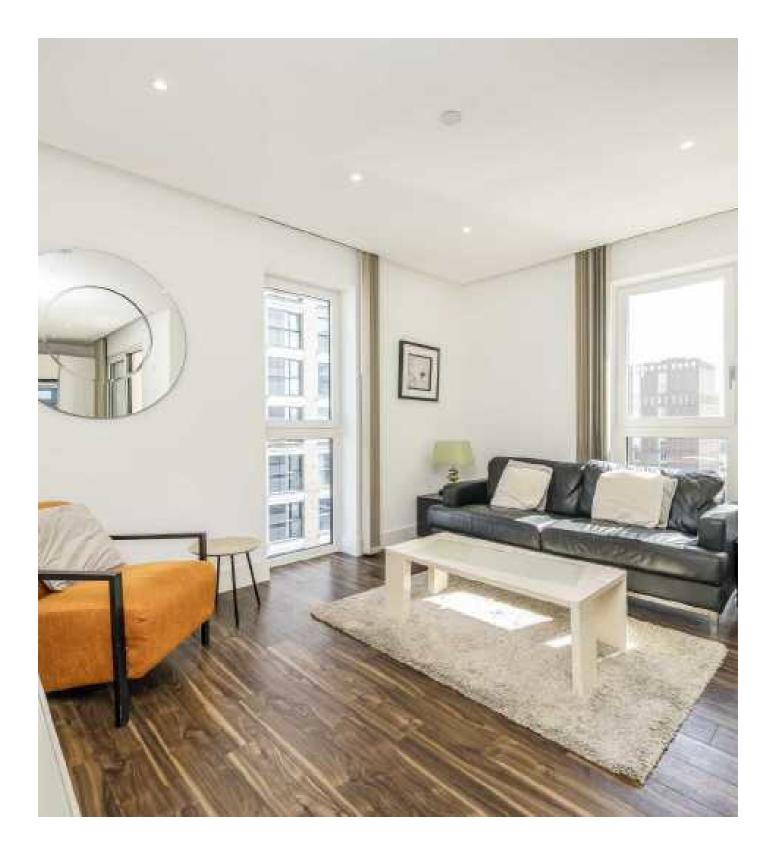

## New Drum Street, E1

A three bedroom, two bathroom apartment on the sixteenth floor of the popular Wiverton Tower building. This property offers a large, open plan reception/kitchen with built in appliances and modern design, which leads on to a winter garden with far reaching views. All three double bedrooms feature wooden flooring, large windows and plenty of space for storage. The property also benefits from two contemporary family bathrooms and built in storage throughout.

## Features

Three Double Bedrooms Two Bathrooms Winter Garden Open Plan Concierge Residents Gym