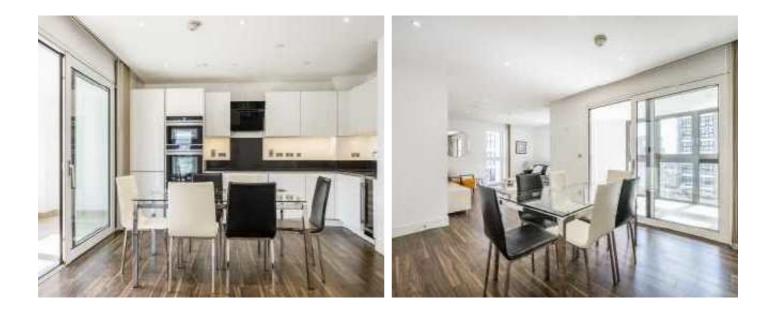

## New Drum Street, E1

A three bedroom, two bathroom apartment on the sixteenth floor of the popular Wiverton Tower building. This property offers a large, open plan reception/kitchen with built in appliances and modern design, which leads on to a winter garden with far reaching views. All three double bedrooms feature wooden flooring, large windows and plenty of space for storage. The property also benefits from two contemporary family bathrooms and built in storage throughout.