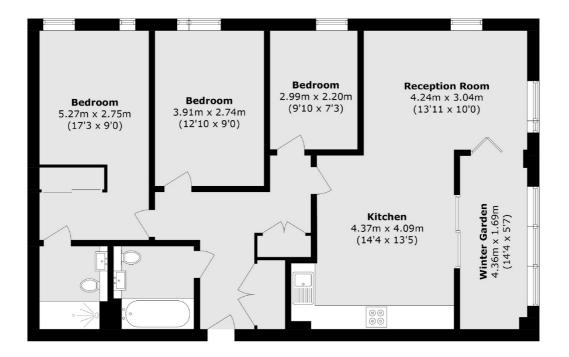

## New Drum Street, London, E1

Total area (approx.): 91.9 sq. m (989.2 sq. ft)

Shoreditch 44 Great Eastern Street London EC2A 3EP Sales 0207 483 6371 Energy Rating: B. We aim to make our particulars both accurate and reliable. However they are not guaranteed; nor do they form part of an offer or contract. If you require clarification on any points then please contact us, especially if you're traveling some distance to view. Please note that appliances and heating systems have not been tested and therefore no warranties can be given as to their good working order.