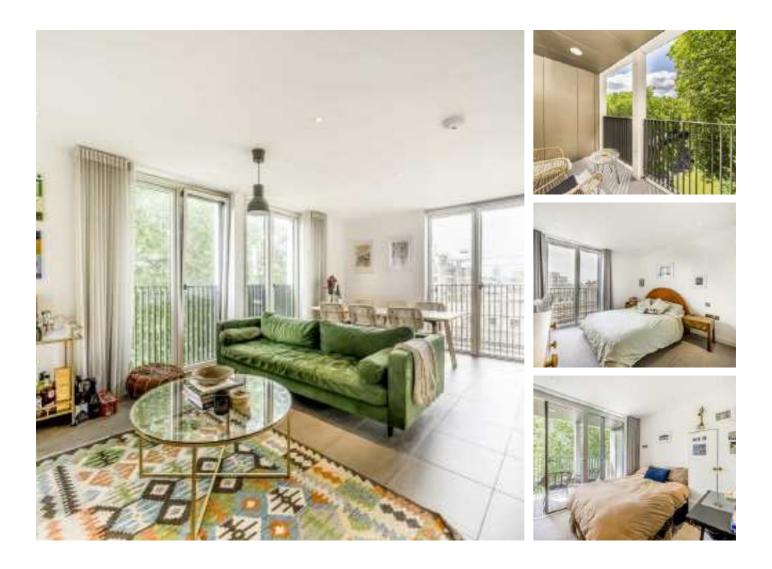

## Cambridge Heath Road, E2 £670,000

A two bedroom, two bathroom property located within a modern development. This property offers plenty of living space with a large, open plan reception/kitchen that features built in appliances and space to dine, which leads on to a private balcony that faces onto Museum Gardens park. This flat also provides two double bedrooms, one of which offers an en suite bathroom and the other provides direct access to the private balcony, as well as large windows and contemporary design throughout.

Located a short distance from Bethnal Green (Windrush, Central) this property provides easy access to all corners of the City, as well as the local green space of Museum Gardens Park.

#### Features

Two Double Bedrooms Two Bathrooms Private Balcony Built In Storage Modern Design Dual Aspect Views