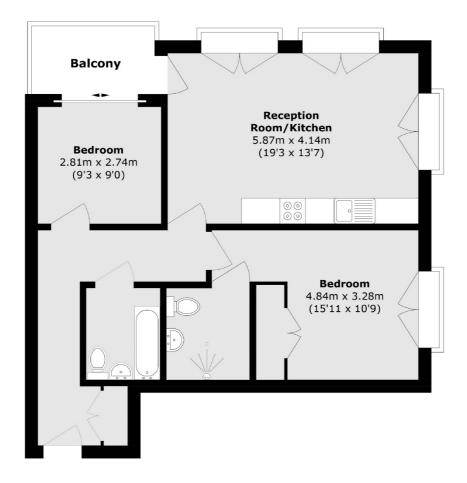

### Cambridge Heath Road, London, E2

Total area (approx.): 67.6 sq. m (727.6 sq. ft) Balcony area (approx.): 5.0 sq. m (53.8 sq. ft)

Shoreditch 44 Great Eastern Street London EC2A 3EP Sales 0207 483 6371 Energy Rating: B. We aim to make our particulars both accurate and reliable. However they are not guaranteed; nor do they form part of an offer or contract. If you require clarification on any points then please contact us, especially if you're traveling some distance to view. Please note that appliances and heating systems have not been tested and therefore no warranties can be given as to their good working order.