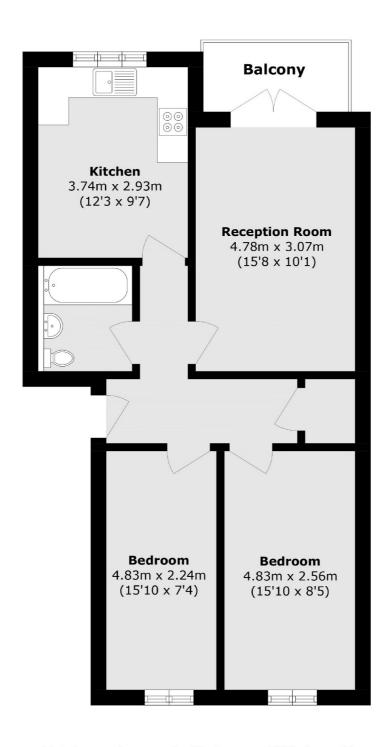

## Nursery Lane, E2 £600,000

A two bedroom property located on the popular Nursery Lane. This property features a good sized living area with a private balcony overlooking Regent's Canal, a separate kitchen with built in appliances and space to dine, two double bedrooms and a family bathroom.

## **Features**

Two Bedrooms Canal Views Private Balcony Separate Kitchen Dual Aspect Built In Storage

Shoreditch 0207 483 6371 dexters.co.uk

## Nursery Lane, London, E2

Total area (approx.): 63.4 sq. m (682.4 sq. ft) Balcony area (approx.): 4.1 sq. m (44.1 sq. ft)

Shoreditch

EC2A 3EP

0207 483 6371

London

Sales

44 Great Eastern Street