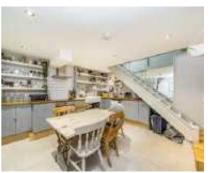

## Cyprus Street, E2 £650,000

A spacious one bedroom property located on the sought after Cyrpus Street. This property is arranged on the lower ground floor and enters onto a large kitchen/dining area with built in appliances and additional storage/pantry space. Beyond this is a good sized living area which provides access to the private patio to the rear, a double bedroom with, also with patio access and built in storage, and a family bathroom.