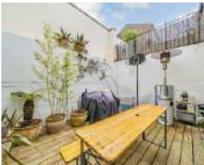

## Cyprus Street, E2 £650,000

A spacious one bedroom property located on the sought after Cyrpus Street. This property is arranged on the lower ground floor and enters onto a large kitchen/dining area with built in appliances and additional storage/pantry space. Beyond this is a good sized living area which provides access to the private patio to the rear, a double bedroom with, also with patio access and built in storage, and a family bathroom.

## **Features**

One Double Bedroom Private Patio Share of Freehold Great Location Built In Storage Wood Flooring

Shoreditch 0207 483 6371 dexters.co.uk