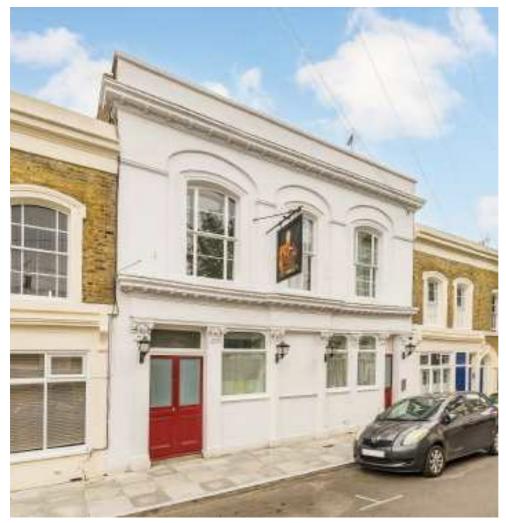

## Cyprus Street, E2 £650,000

A spacious one bedroom property located on the sought after Cyrpus Street. This property is arranged on the lower ground floor and enters onto a large kitchen/dining area with built in appliances and additional storage/pantry space. Beyond this is a good sized living area which provides access to the private patio to the rear, a double bedroom with, also with patio access and built in storage, and a family bathroom.

This property offers a quiet location on the popular Cyprus Street, an area with a vast selection of cafés, bars and boutiques as well as the green spaces of Victoria Park and Bethnal Green Gardens. Nearby transport links include Bethnal Green Station for Central line and Cambridge Heath for the Windrush line, as well as multiple bus routes.