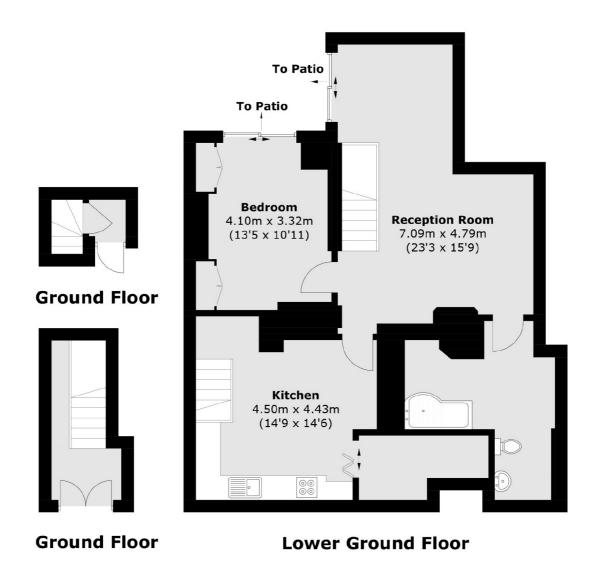

## Cyprus Street, E2 £650,000

A spacious one bedroom property located on the sought after Cyrpus Street. This property is arranged on the lower ground floor and enters onto a large kitchen/dining area with built in appliances and additional storage/pantry space. Beyond this is a good sized living area which provides access to the private patio to the rear, a double bedroom with, also with patio access and built in storage, and a family bathroom.

## Cyprus Street, London, E2

Total area (approx.): 87.0 sq. m (936.4 sq. ft)

Shoreditch

EC2A 3EP

0207 483 6371

London

Sales

44 Great Eastern Street