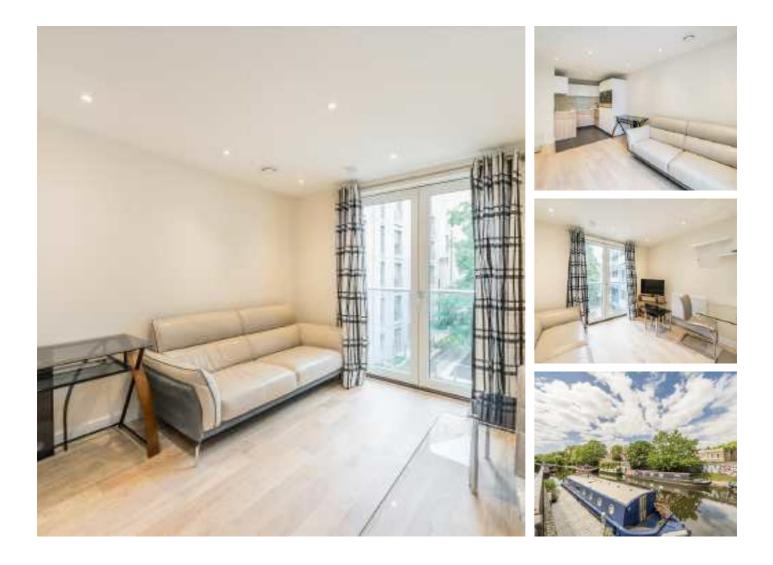

## Devizes Street, N1 £420,000

One bedroom apartment set within a modern canal-side development. This one bedroom flat offers modern interiors and neutral décor throughout. The property has a large and bright reception room with French doors opening to a Juliet balcony. The living space includes an open-plan kitchen with integrated appliances and room to dine. The bedroom is spacious and has ample built in storage, the property also has a good size family bathroom.

Devizes Street is located within easy reach of the boutique shops, bars and restaurants of both Islington and Shoreditch and as such is well served by a further array of local amenities. Transport links include Hoxton and Haggerston Overground stations and Shoreditch Park and Regents Canal are moments away.