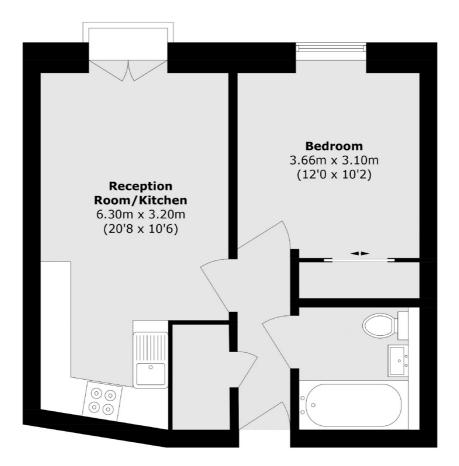

### Devizes Street, London, N1

Total area (approx.): 40.2 sq. m (432.7 sq. ft)

Shoreditch 44 Great Eastern Street London EC2A 3EP Sales 0207 483 6371 Energy Rating: B. We aim to make our particulars both accurate and reliable. However they are not guaranteed; nor do they form part of an offer or contract. If you require clarification on any points then please contact us, especially if you're traveling some distance to view. Please note that appliances and heating systems have not been tested and therefore no warranties can be given as to their good working order.