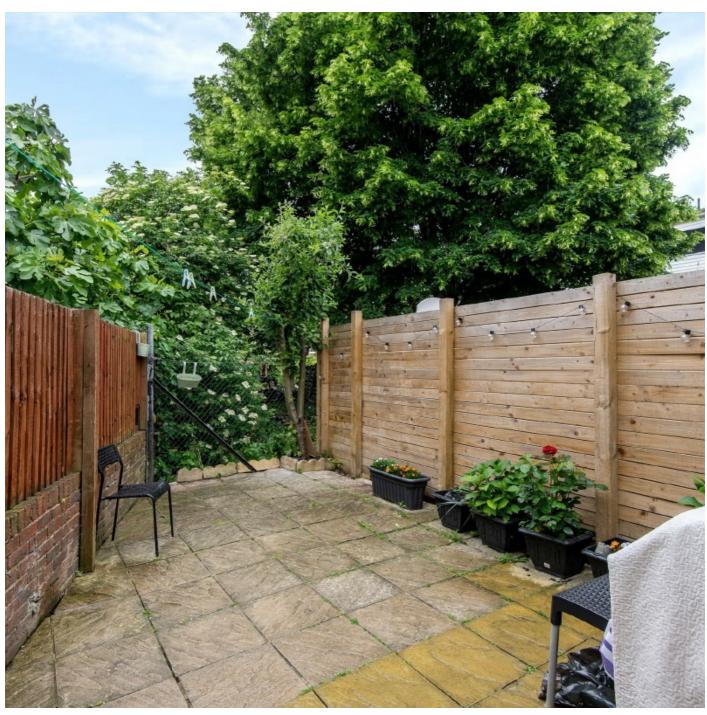

## Granby Street, E2

A four bedroom freehold townhouse located in Bethnal Green. The ground floor consists of a separate kitchen with fully integrated appliances and a large living area extended to the rear with space to dine, this area also gives access to the large private garden with patio as well as a downstairs WC. On the first floor are two large double bedrooms and the top floor provides two more bedrooms, including the principal bedroom and a family bathroom. The property has a modern finish throughout and also has its on driveway.

## **Features**

Freehold Property
Four Double Bedrooms
Large Extended Living Area
Private Garden
Driveway
Separate Kitchen