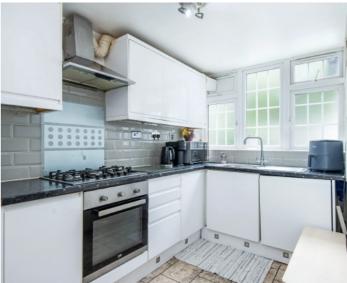

## Granby Street, E2

A four bedroom freehold townhouse located in Bethnal Green. The ground floor consists of a separate kitchen with fully integrated appliances and a large living area extended to the rear with space to dine, this area also gives access to the large private garden with patio as well as a downstairs WC. On the first floor are two large double bedrooms and the top floor provides two more bedrooms, including the principal bedroom and a family bathroom. The property has a modern finish throughout and also has its on driveway.