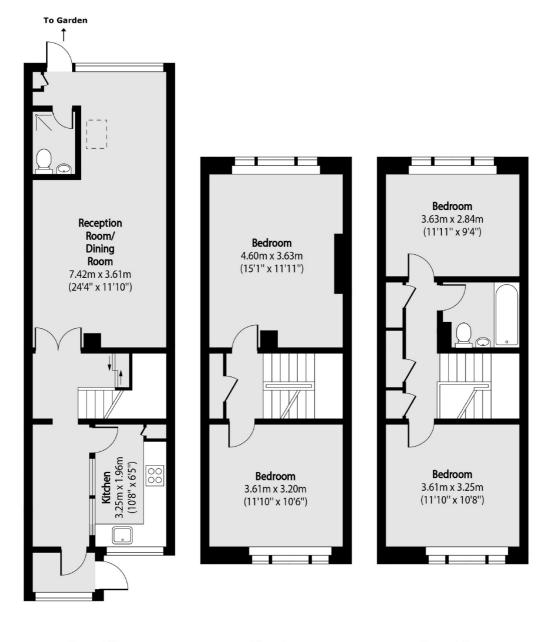

## Granby Street, London, E2

Ground Floor First Floor Second Floor

Total area (approx): 119.19 sq m (1283 sq. ft)

Shoreditch

EC2A 3EP

0207 483 6371

London

Sales