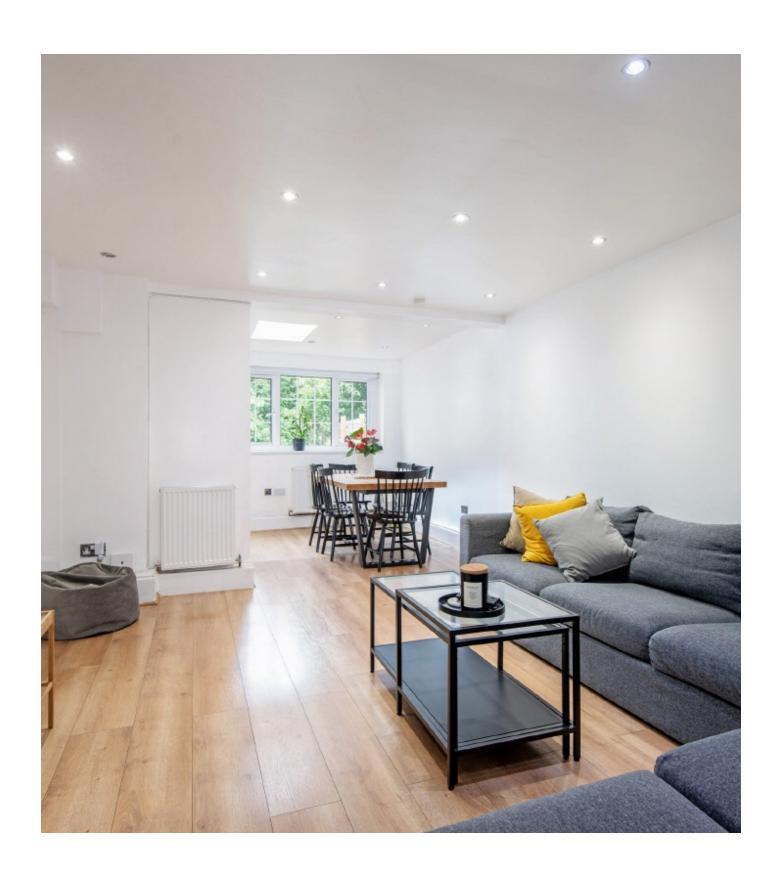

## Granby Street, E2

A four bedroom freehold townhouse located in Bethnal Green. The ground floor consists of a separate kitchen with fully integrated appliances and a large living area extended to the rear with space to dine, this area also gives access to the large private garden with patio as well as a downstairs WC. On the first floor are two large double bedrooms and the top floor provides two more bedrooms, including the principal bedroom and a family bathroom. The property has a modern finish throughout and also has its on driveway.

## **Features**

Freehold Property
Four Double Bedrooms
Large Extended Living Area
Private Garden
Driveway
Separate Kitchen