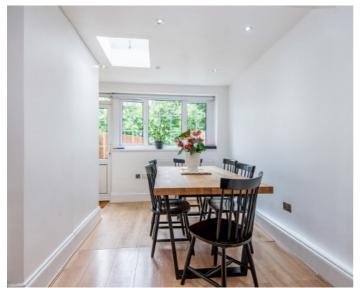

## Granby Street, E2

A four bedroom freehold townhouse located in Bethnal Green. The ground floor consists of a separate kitchen with fully integrated appliances and a large living area extended to the rear with space to dine, this area also gives access to the large private garden with patio as well as a downstairs WC. On the first floor are two large double bedrooms and the top floor provides two more bedrooms, including the principal bedroom and a family bathroom. The property has a modern finish throughout and also has its on driveway.