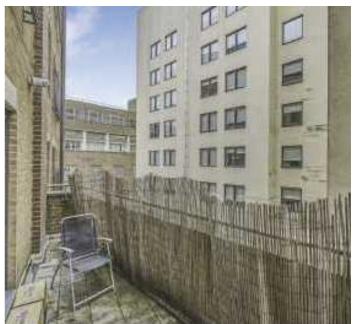

## Boundary Street, E2

A two bedroom, two bathroom apartment set within a warehouse conversion on one of Shoreditch's most highly regarded residential streets. The property has a large open plan living room with fully integrated kitchen and space to dine which leads out onto the properties private terrace, a unique feature for this building. The property has two generous bedrooms with ample built in storage, one modernised en-suite and family bathroom.

## Boundary Street, London, E2

Total area (approx.): 83.6 sq. m (900 sq. ft)
Total terrace area (approx.): 6.6 sq. m (71 sq. ft)
Total balcony area (approx.): 0.5 sq. m (5 sq. ft)

Shoreditch

EC2A 3EP

0207 483 6371