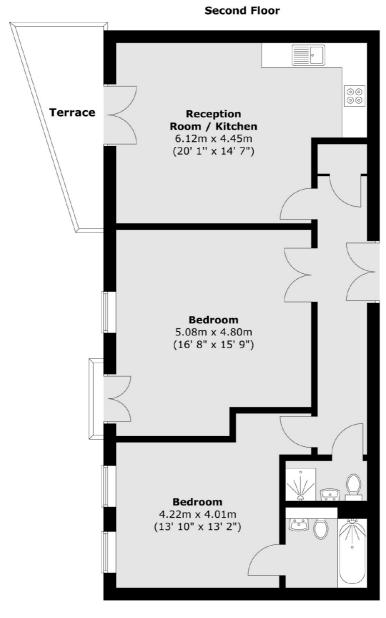

## Boundary Street, E2

A two bedroom, two bathroom apartment set within a warehouse conversion on one of Shoreditch's most highly regarded residential streets. The property has a large open plan living room with fully integrated kitchen and space to dine which leads out onto the properties private terrace, a unique feature for this building. The property has two generous bedrooms with ample built in storage, one modernised en-suite and family bathroom.

## Boundary Street, London, E2

Total area (approx.): 83.6 sq. m (900 sq. ft)
Total terrace area (approx.): 6.6 sq. m (71 sq. ft)
Total balcony area (approx.): 0.5 sq. m (5 sq. ft)

Shoreditch

EC2A 3EP

0207 483 6371