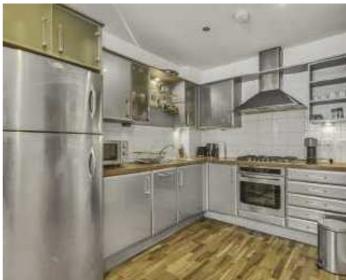

## Boundary Street, E2

A two bedroom, two bathroom apartment set within a warehouse conversion on one of Shoreditch's most highly regarded residential streets. The property has a large open plan living room with fully integrated kitchen and space to dine which leads out onto the properties private terrace, a unique feature for this building. The property has two generous bedrooms with ample built in storage, one modernised en-suite and family bathroom.