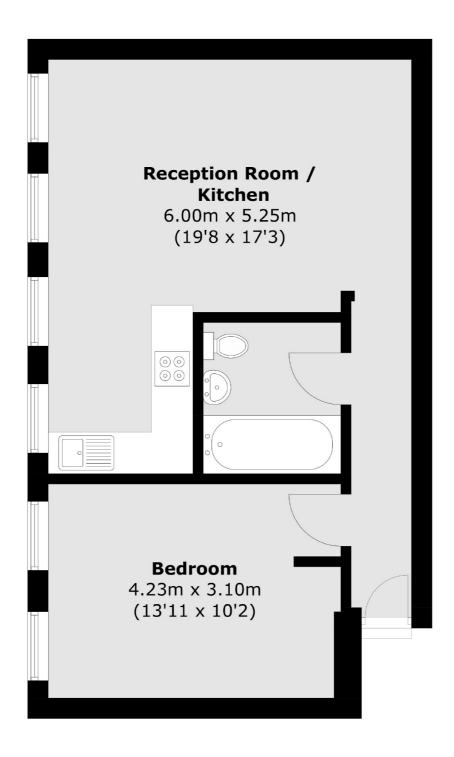

## **Wood Close, E2** £475,000

A one bedroom period conversion overlooking St Matthews Church Gardens and minutes from Shoreditch and Brick Lane. The property has a spacious open plan living/kitchen area with space to dine, bathroom and double bedroom with built in wardrobes. It is being sold with a Share of Freehold and no onward chain.

## Wood Close, London, E2

Total area (approx.): 47.3 sq. m (509.1 sq. ft)

Shoreditch

London

Sales

EC2A 3EP

0207 483 6371

44 Great Eastern Street