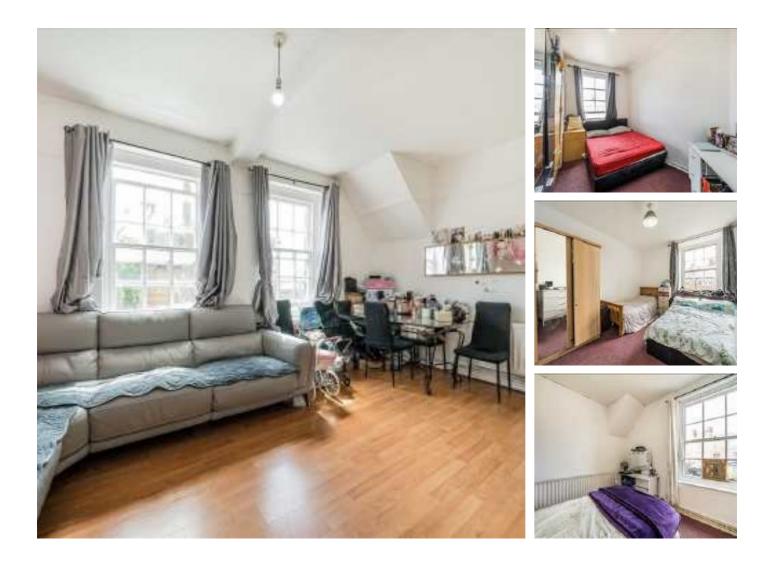

## Palissy Street, E2 £700,000

Situated within the famous Arnold Circus Estate, this spacious three bedroom apartment occupies the top floor of an elegant Grade II listed building. The expansive layout features three generously sized bedrooms, a separate kitchen, spacious living room with space to dine, a separate WC, and a full bathroom. The property offers a generous amount of space and natural light via the feature sashed windows.

#### Features

Arnold Circus Location Three Double Bedrooms Sought After Location Generous Natural Light Separate Kitchen Sashed Windows