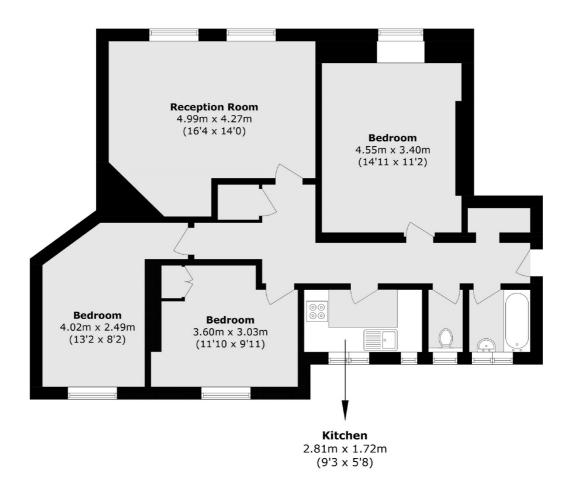

### Palissy Street, London, E2

Total area (approx.): 78.4 sq. m (843.8 sq. ft)

Shoreditch 44 Great Eastern Street London EC2A 3EP Sales 0207 483 6371 Energy Rating: . We aim to make our particulars both accurate and reliable. However they are not guaranteed; nor do they form part of an offer or contract. If you require clarification on any points then please contact us, especially if you're traveling some distance to view. Please note that appliances and heating systems have not been tested and therefore no warranties can be given as to their good working order.