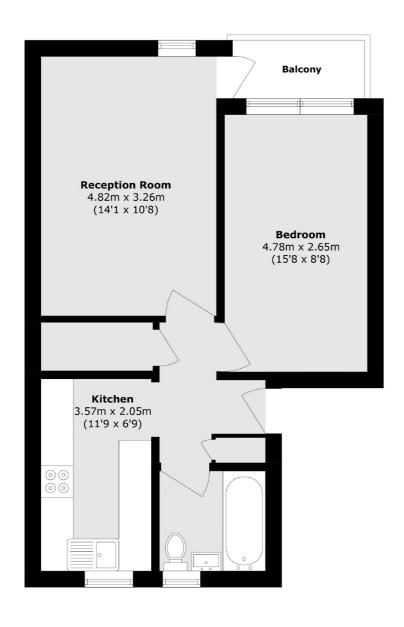

## Ellen Street, London, E1

Total area (approx.): 47.9 sq. m (515.5 sq. ft)

Total area (approx.): 2.6 sq. m (27.9 sq. ft)

Shoreditch

EC2A 3EP

0207 483 6371

London

Sales