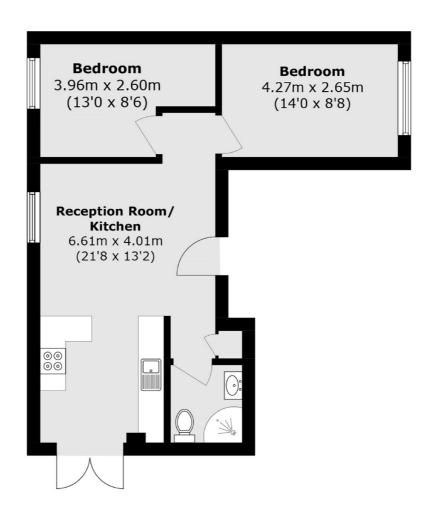

## Curtain Road, London, EC2A

Total area (approx.): 51.2 sq. m (551.1 sq. ft)

Shoreditch

EC2A 3EP

0207 483 6371

London

Sales

44 Great Eastern Street