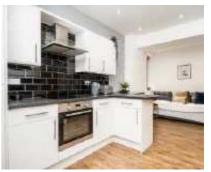

## Curtain Road, EC2A £500,000

A contemporary, two bedroom apartment in a gated development in the heart of Shoreditch. This property offers an open plan reception room/kitchen with wooden flooring, two double bedrooms and a modern, fully tiled bathroom. The apartment benefits from a private patio area off the kitchen.