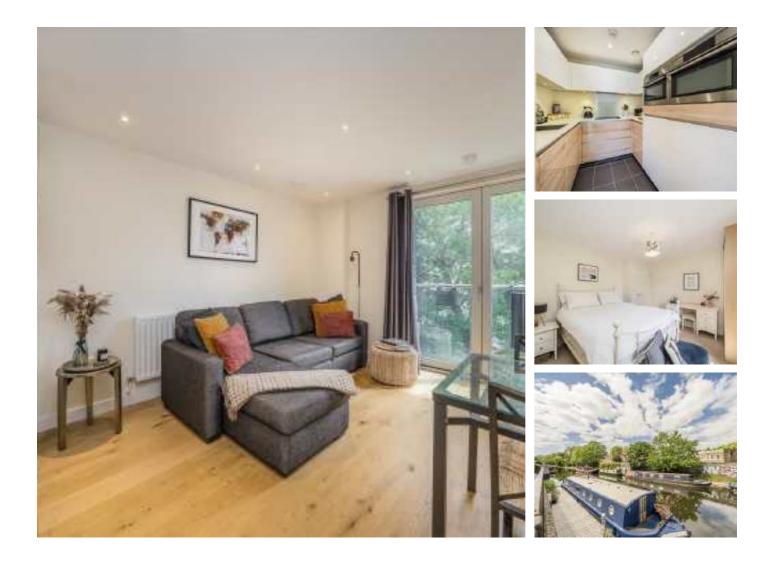

## Wiltshire Row, N1 £450,000

A well-presented one bedroom apartment situated on the third floor of this modern development. The property is in excellent condition throughout and offers an open plan kitchen/reception room, a double bedroom with storage and a modern bathroom.

Hoxton Wharf is ideally located for access to a wide range of local amenities and transport links with Angel and Old Street (Northern Line) stations both within easy reach. The shops, cafes and restaurants of Upper Street and Southgate Road are also within a short walking distance.

### Features

Canal Side Development Wooden Floors Floor to Ceiling Windows Juliet Balcony Lift Access Modern