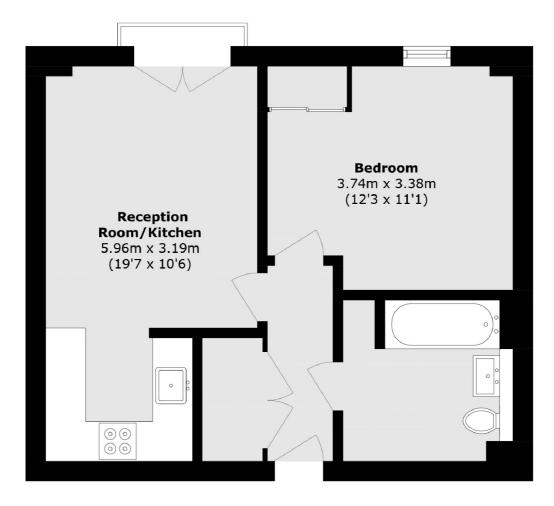

### Wiltshire Row, London, N1

Total area (approx.): 41.9 sq. m (451.0 sq. ft)

Shoreditch 44 Great Eastern Street London EC2A 3EP Sales 0207 483 6371 Energy Rating: B. We aim to make our particulars both accurate and reliable. However they are not guaranteed; nor do they form part of an offer or contract. If you require clarification on any points then please contact us, especially if you're traveling some distance to view. Please note that appliances and heating systems have not been tested and therefore no warranties can be given as to their good working order.