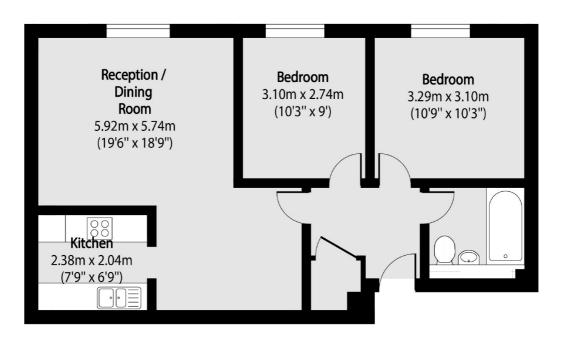

### Sunlight Square, London, E2

Total area (approx): 61.52 sq m (662 sq. ft)

Shoreditch 44 Great Eastern Street London EC2A 3EP Sales 0207 483 6371 Energy Rating: C. We aim to make our particulars both accurate and reliable. However they are not guaranteed; nor do they form part of an offer or contract. If you require clarification on any points then please contact us, especially if you're traveling some distance to view. Please note that appliances and heating systems have not been tested and therefore no warranties can be given as to their good working order.