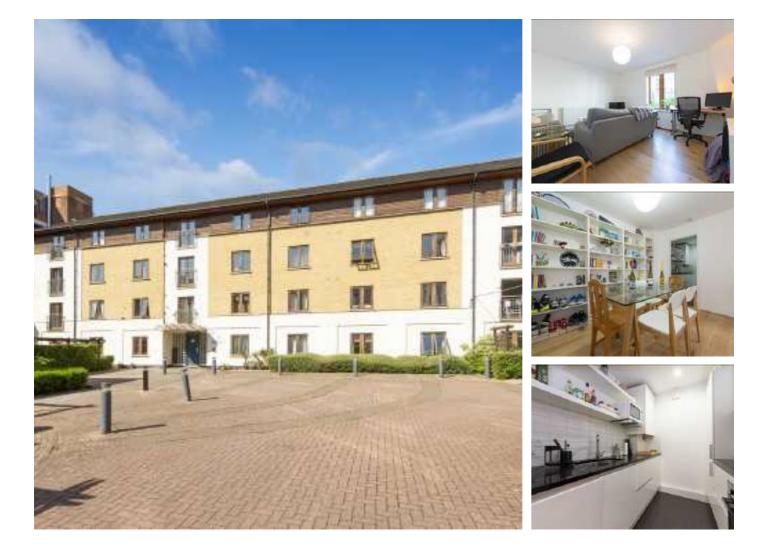

## Sunlight Square, E2 £525,000

Two bedroom apartment within a modern, gated development in a sought after location. The apartment has a bright separate living area with space to dine and a separate kitchen with fully integrated appliances. The property has two double bedrooms, one of which with in-built storage and a family bathroom.

#### Features

Two Bedrooms Modern Interiors Gated Development Sought After Location Great Transport Links Natural Light