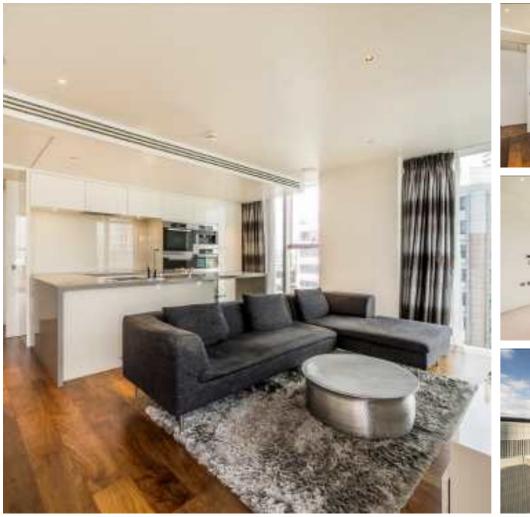

## Moor Lane, EC2Y £1,125,000

This apartment is located on the 15th floor of the highly sought after development, The Heron, in EC2. The apartment offers a large open-plan living area with fully integrated kitchen and space to dine which leads out to the private balcony with far reaching views. The property has two double bedrooms with built-in storage, one of which is en-suite. The property benefits from a wealth of natural light throughout made possible with the large floor to ceiling windows. The Heron offers a range of high end residents facilities which includes a 24hr concierge service, private rooftop members club, cinema room, gym, boutique café and private dining room.