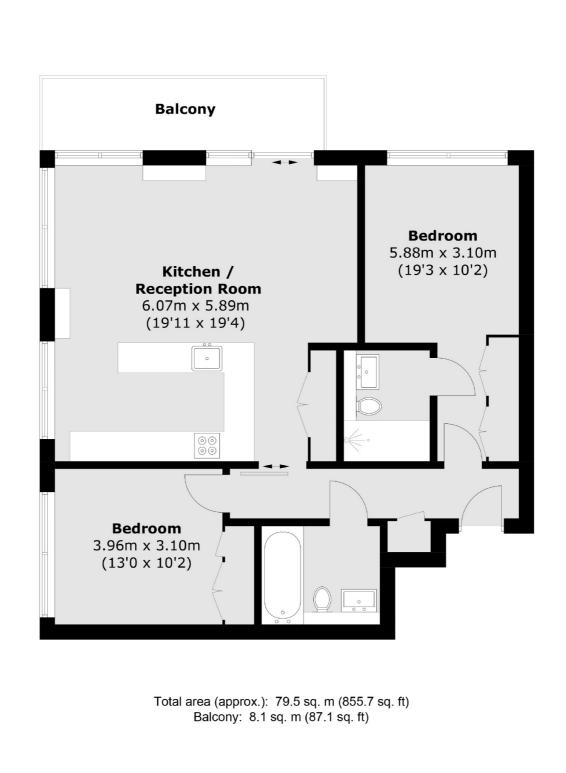

## Moor Lane, EC2Y £1,125,000

This apartment is located on the 15th floor of the highly sought after development, The Heron, in EC2. The apartment offers a large open-plan living area with fully integrated kitchen and space to dine which leads out to the private balcony with far reaching views. The property has two double bedrooms with built-in storage, one of which is en-suite. The property benefits from a wealth of natural light throughout made possible with the large floor to ceiling windows. The Heron offers a range of high end residents facilities which includes a 24hr concierge service, private rooftop members club, cinema room, gym, boutique café and private dining room.

#### Features

Two Bedrooms Two Bathrooms Secure Underground Parking Private Balcony 24 Hour Concierge Exclusive Facilities