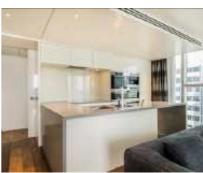

## Moor Lane, EC2Y £1,125,000

This apartment is located on the 15th floor of the highly sought after development, The Heron, in EC2. The apartment offers a large open-plan living area with fully integrated kitchen and space to dine which leads out to the private balcony with far reaching views. The property has two double bedrooms with built-in storage, one of which is en-suite. The property benefits from a wealth of natural light throughout made possible with the large floor to ceiling windows. The Heron offers a range of high end residents facilities which includes a 24hr concierge service, private rooftop members club, cinema room, gym, boutique café and private dining room.