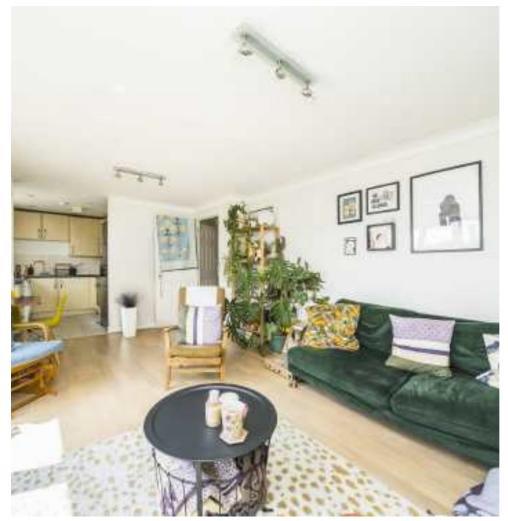

## Candle Street, E1 £475,000

This top floor modern, purpose built, two bedroom apartment offers an excellent, bright, living space that leads onto the private, south facing, balcony. Comprising two double bedrooms, a family bathroom and a large separate kitchen and off-street parking.

## **Features**

Two Double Bedrooms
Top Floor
Off-Street Parking
Private Balcony
South Facing
Double Glazing Windows

Shoreditch 0207 483 6371 dexters.co.uk