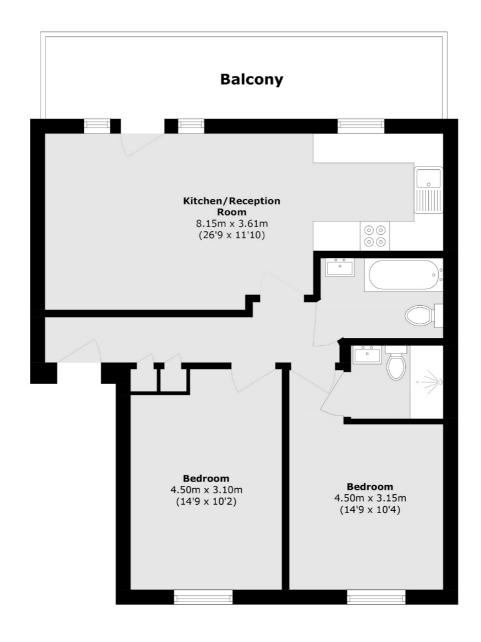

## Candle Street, E1 £475,000

This top floor modern, purpose built, two bedroom apartment offers an excellent, bright, living space that leads onto the private, south facing, balcony. Comprising two double bedrooms, a family bathroom and a large separate kitchen and off-street parking.

## **Features**

Two Double Bedrooms
Top Floor
Off-Street Parking
Private Balcony
South Facing
Double Glazing Windows

Shoreditch 0207 483 6371 dexters.co.uk

## Candle Street, London, E1

Total area (approx.): 68.2 sq. m (734.1 sq. ft)

Balcony area (approx.): 13.6 sq. m (146.3 sq. ft)

Shoreditch

EC2A 3EP

0207 483 6371

London

Sales