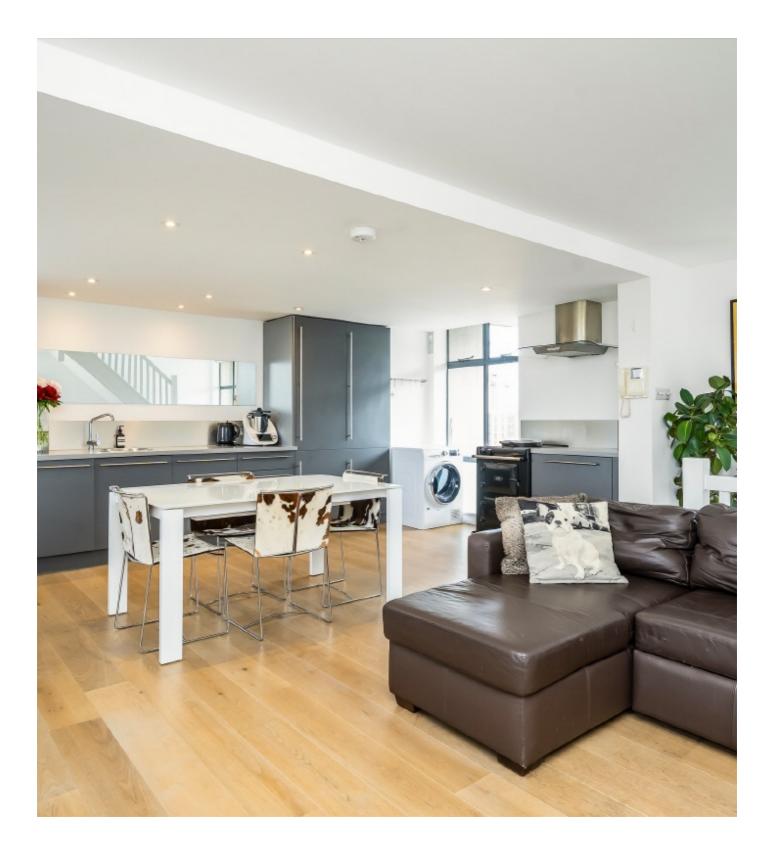

## Claredale Street, E2

Exceptional two-bedroom triplex penthouse apartment situated on the 14th, 15th and 16th floors of the iconic Grade II listed Keeling House, an award winning building due to its famous architect, Denys Lasdun, and butterfly design. The property opens onto two good size double bedrooms, one of which has its own private balcony offering far-reaching views of the London city skyline, and family bathroom. The first floor offers a spacious open plan reception with room to dine. The kitchen has been newly renovated, and features built in modern appliances. On the upper level you have the multipurpose room which is currently used a home gym/study but can easily be a third guest bedroom. This area gives access to the unique, large and private terrace allowing for panoramic views.