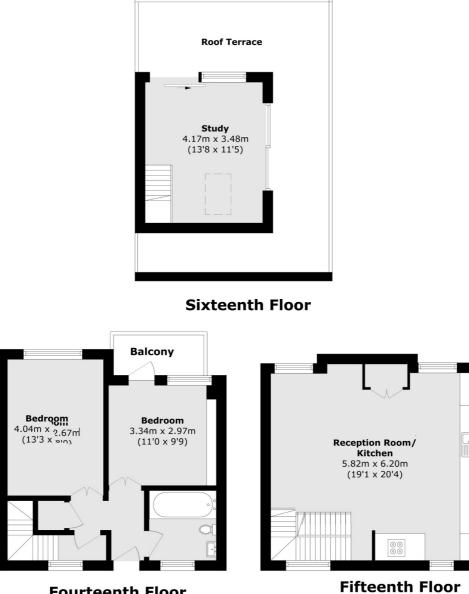

## Claredale Street, London, E2

**Fourteenth Floor** 

Total area (approx.): 83.8 sq. m (902.0 sq. ft)

Roof Terrace and Balcony (approx.): 32.2 sq. m (346.6sq. ft)

Shoreditch 44 Great Eastern Street London EC2A 3EP Sales 0207 483 6371