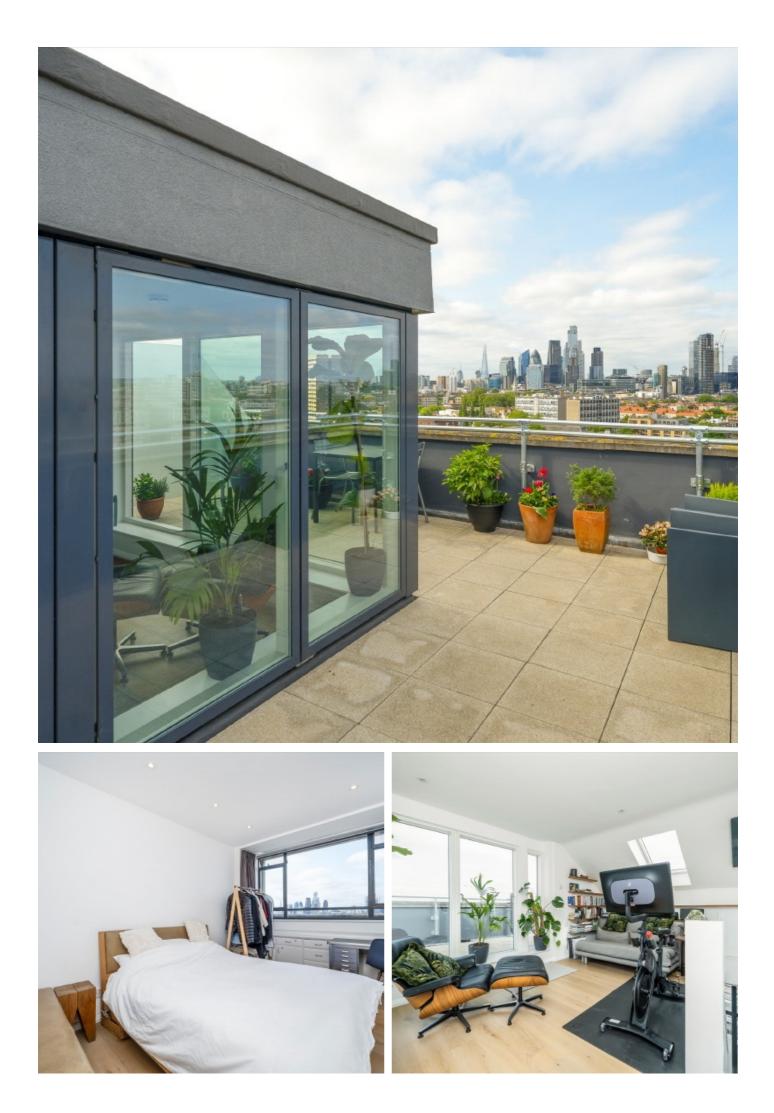

## Claredale Street, E2

Exceptional two-bedroom triplex penthouse apartment situated on the 14th, 15th and 16th floors of the iconic Grade II listed Keeling House, an award winning building due to its famous architect, Denys Lasdun, and butterfly design. The property opens onto two good size double bedrooms, one of which has its own private balcony offering far-reaching views of the London city skyline, and family bathroom. The first floor offers a spacious open plan reception with room to dine. The kitchen has been newly renovated, and features built in modern appliances. On the upper level you have the multipurpose room which is currently used a home gym/study but can easily be a third guest bedroom. This area gives access to the unique, large and private terrace allowing for panoramic views.