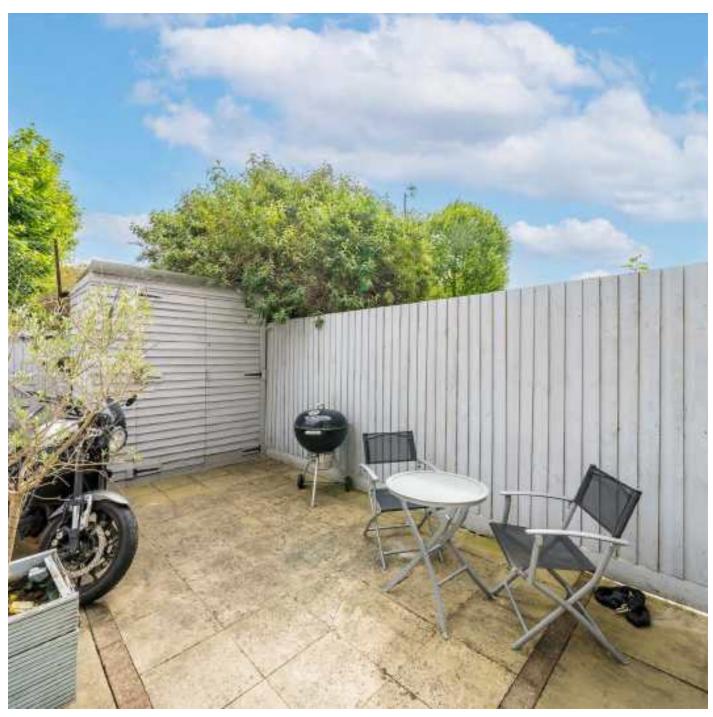

## Virginia Road, E2

A three-bedroom freehold townhouse located off Columbia Road. The ground floor consists of a family bathroom and an open plan kitchen/diner with concertina doors which lead the private garden to the rear. On the first floor, there is a second bedroom, a reception room and an additional family bathroom. The top floor provides two more bedrooms, including the principal bedroom. The property has a modern finish throughout.

## **Features**

No Onward Chain Front and Rear Garden Two Bathrooms Open Plan Modern Freehold