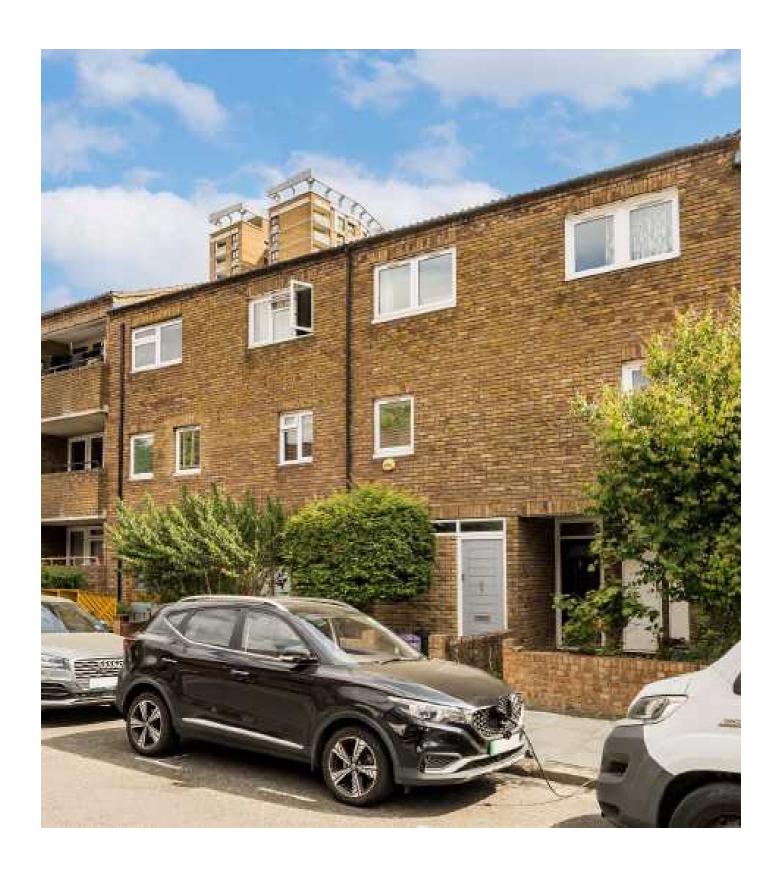

Virginia Road, E2 £925,000

## Virginia Road, E2

A three-bedroom freehold townhouse located off Columbia Road. The ground floor consists of a family bathroom and an open plan kitchen/diner with concertina doors which lead the private garden to the rear. On the first floor, there is a second bedroom, a reception room and an additional family bathroom. The top floor provides two more bedrooms, including the principal bedroom. The property has a modern finish throughout.