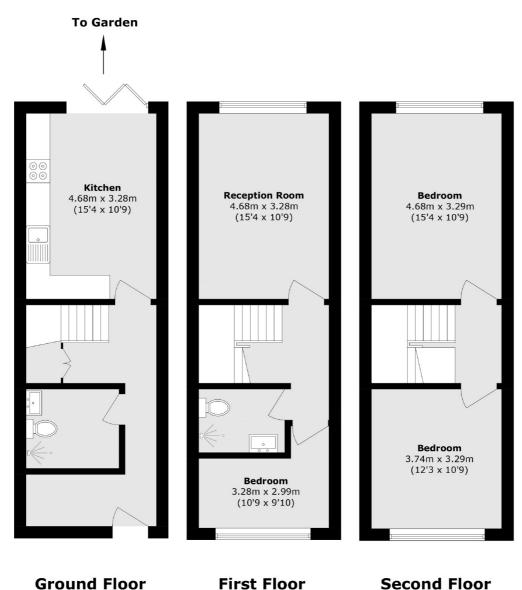

## Virginia Road, E2

A three-bedroom freehold townhouse located off Columbia Road. The ground floor consists of a family bathroom and an open plan kitchen/diner with concertina doors which lead the private garden to the rear. On the first floor, there is a second bedroom, a reception room and an additional family bathroom. The top floor provides two more bedrooms, including the principal bedroom. The property has a modern finish throughout.

## Virginia Road, London, E2

Total area (approx.): 102.7 sq. m (1105.4 sq. ft)