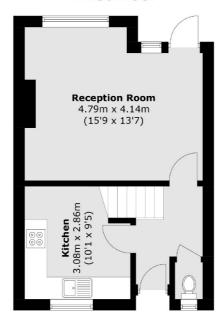

## Shaftesbury Street, London, N1

**First Floor** 

**Ground Floor** 

Total area (approx.): 75.1 sq. m (808.3 sq. ft)

Shoreditch

EC2A 3EP

0207 483 6372

London