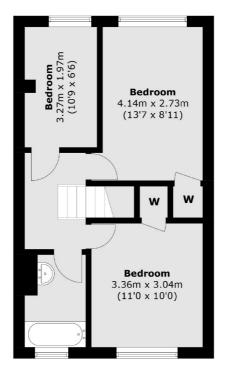

## Shaftesbury Street, London, N1

**First Floor** 

**Ground Floor** 

Total area (approx.): 75.1 sq. m (808.3 sq. ft)

Shoreditch

EC2A 3EP

0207 483 6372

London