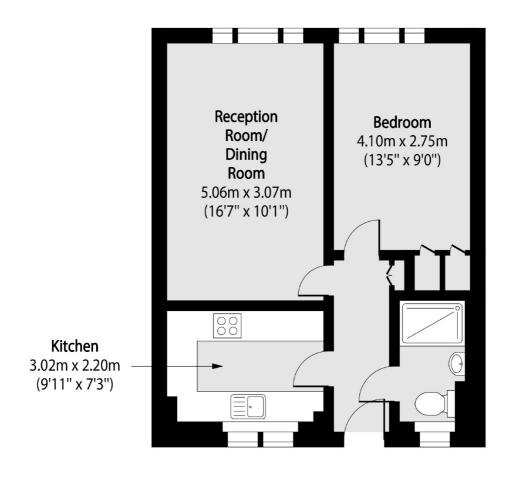

## Diss Street, London, E2

Total area (approx): 44.70 sq m (481 sq. ft)

Shoreditch

London

EC2A 3EP

0207 483 6372

Lettings

44 Great Eastern Street