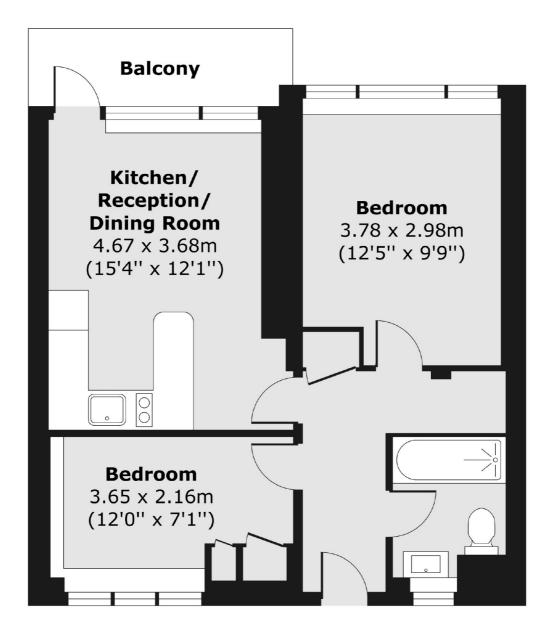

## Christian Street, E1 £340,000

Two bedroom apartment set within a secure development with modern interiors throughout. The property boasts a bright, open plan living room with space to dine, this area leads out onto the properties private balcony overlooking a tranquil green space. The property has two double bedrooms and modern bathroom.

## Christian Street, London, E1

Total area (approx.) 46.65 sq. m (502 sq. ft) Balcony area (approx.) 3.46 sq. m (37 sq. ft)

Shoreditch

London

Sales

EC2A 3EP

0207 483 6371

44 Great Eastern Street