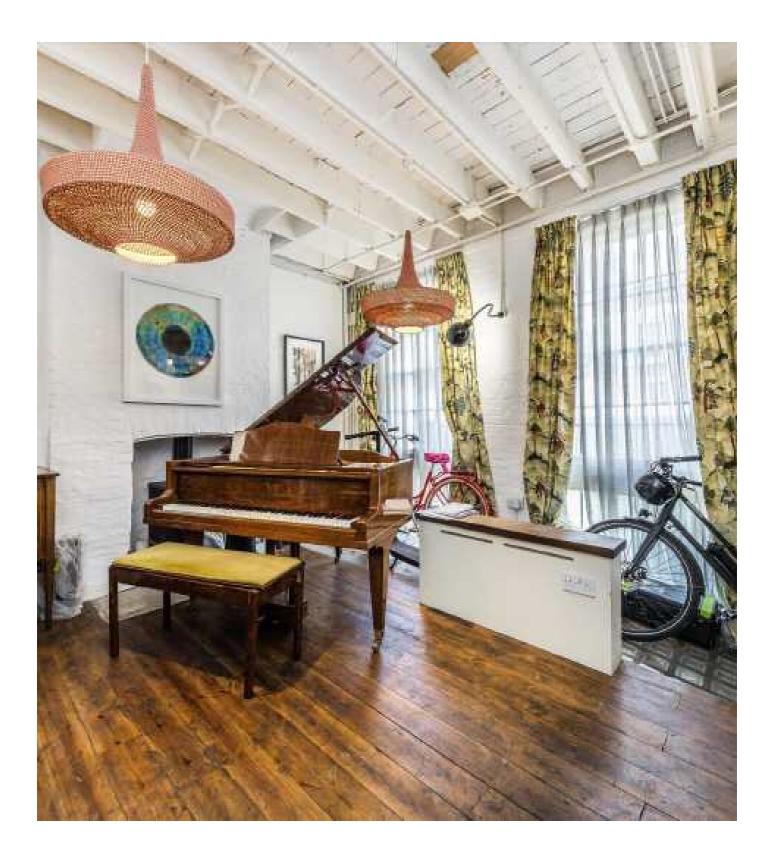

## Gibraltar Walk, E2

A Victorian freehold house located on Gibraltar Walk. This three bed, two bathroom property is set over four floors. The ground floor consists of a large living space with WC and hidden bedroom/study space to the rear. The lower floor comprises a fully fitted recording studio with another WC, a wine cellar large storage space and also access to a small internal yard area. Moving up, the first floor is made up of an open kitchen/living area with original sash windows on both sides of the house. The top floor is occupied by a large master bedroom with plenty of storage and a three piece bathroom/ showroom.

Converted in the late nineties, this freehold Victorian warehouse on the cobbled street Gibraltar Walk retains its much sought after designated live/ work status. As well as many unique and authentic features, the house also has a professionally soundproof recording studio in the lower ground floor and an internal lift serving all floors.