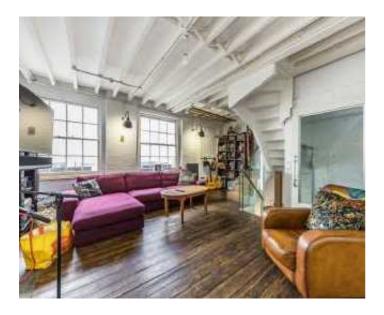

## Gibraltar Walk, E2

A Victorian freehold house located on Gibraltar Walk. This three bed, two bathroom property is set over four floors. The ground floor consists of a large living space with WC and hidden bedroom/study space to the rear. The lower floor comprises a fully fitted recording studio with another WC, a wine cellar large storage space and also access to a small internal yard area. Moving up, the first floor is made up of an open kitchen/living area with original sash windows on both sides of the house. The top floor is occupied by a large master bedroom with plenty of storage and a three piece bathroom/ showroom.