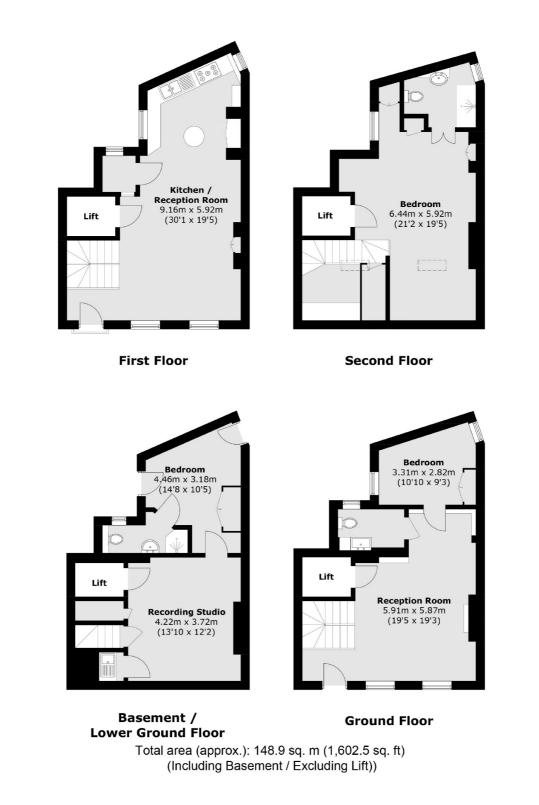

## Gibraltar Walk, E2

A Victorian freehold house located on Gibraltar Walk. This three bed, two bathroom property is set over four floors. The ground floor consists of a large living space with WC and hidden bedroom/study space to the rear. The lower floor comprises a fully fitted recording studio with another WC, a wine cellar large storage space and also access to a small internal yard area. Moving up, the first floor is made up of an open kitchen/living area with original sash windows on both sides of the house. The top floor is occupied by a large master bedroom with plenty of storage and a three piece bathroom/ showroom.