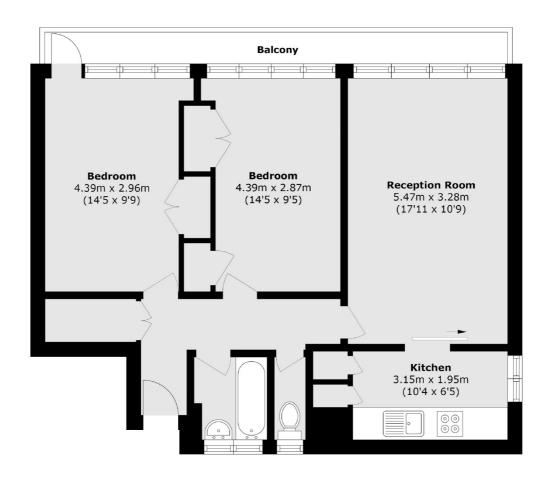

## Charles Square, N1 £400,000

A large, two bedroom flat situated on the seventh floor. This property offers a large reception area, separate kitchen with sliding door onto the reception area, a private balcony, two double bedrooms, a bathroom and separate WC.

## Charles Square, London, N1

Total area (approx.): 66.1 sq. m (711.5 sq. ft) Balcony area (approx.): 6.1 sq. m (65.6 sq. ft)

Shoreditch

London

Sales

EC2A 3EP

0207 483 6371

44 Great Eastern Street