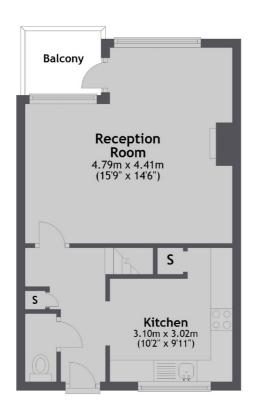

# **Dexters**









## Purcell Street, N1

£3,200 Per calendar month

A split level three double bedroom apartment in Hoxton . This property is spacious and light with really decent sized rooms, separate kitchen and living area with a private balcony.

The apartment is located in the heart of Hoxton and is just a short walk to the vibrant Old Street and Shoreditch area's which have numerous trendy bars, cafes and restaurants.

### **Features**

Split Level Balcony Double Bedrooms Great Location Great Transport Links Hardwood Floor

Shoreditch 0207 483 6372 dexters.co.uk

### Purcell Street, London, N1

### Third Floor



### **Fourth Floor**



Main area: Approx. 79.0 sq. metres (850.0 sq. feet)
Plus balconies, approx. 3.0 sq. metres (32.1 sq. feet)



Shoreditch

EC2A 3EP

0207 483 6372

London

Lettings

44 Great Eastern Street