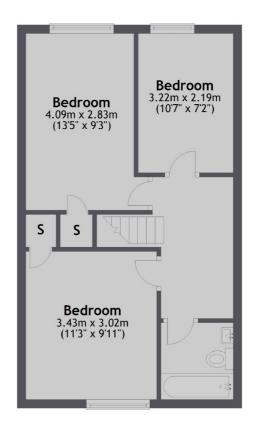

### **Fourth Floor**

Main area: Approx. 79.0 sq. metres (850.0 sq. feet)
Plus balconies, approx. 3.0 sq. metres (32.1 sq. feet)

Shoreditch

EC2A 3EP

0207 483 6372

London

Lettings

44 Great Eastern Street