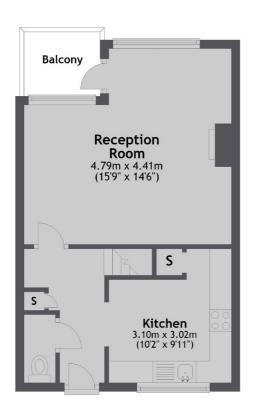

### **Third Floor**

#### Fourth Floor

Main area: Approx. 79.0 sq. metres (850.0 sq. feet)
Plus balconies, approx. 3.0 sq. metres (32.1 sq. feet)

Shoreditch

London

EC2A 3EP

Lettings

0207 483 6372

44 Great Eastern Street