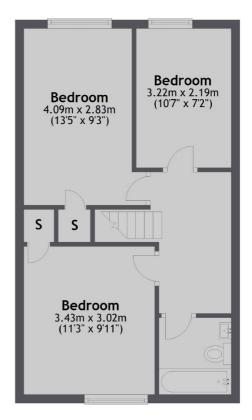

#### Fourth Floor

Main area: Approx. 79.0 sq. metres (850.0 sq. feet)
Plus balconies, approx. 3.0 sq. metres (32.1 sq. feet)

Shoreditch

London

EC2A 3EP

Lettings

0207 483 6372

44 Great Eastern Street