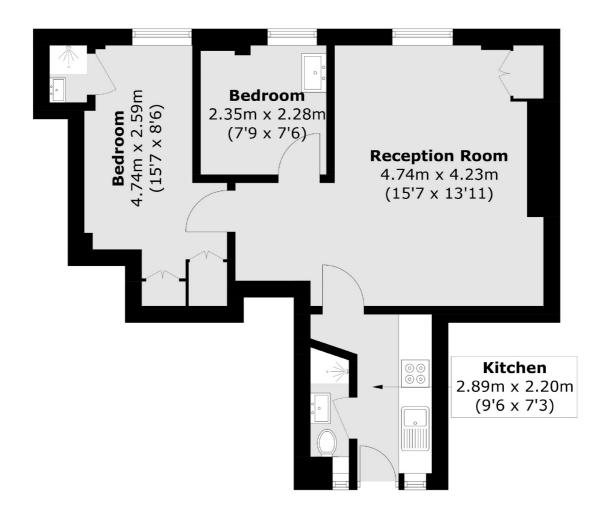

## Bourne Estate, EC1N £550,000

A two bedroom property set within the Bourne Estate moments from Hatton Garden. The property has a fully integrated galley kitchen upon entry which leads into the generous living area with space to dine. The property has two double bedrooms, one of which is en-suite and benefits from ample natural light via the large sash windows found in each room.

## Bourne Estate, London, EC1N

Total area (approx.): 45.2 sq. m (486.5 sq. ft)

Shoreditch

London

Sales

EC2A 3EP

0207 483 6371

44 Great Eastern Street