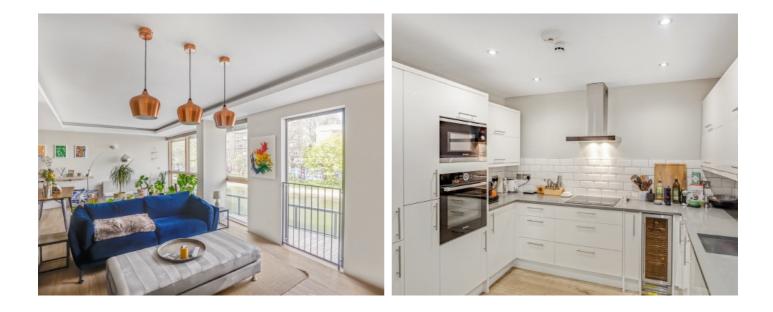

## **Poole Street, N1**

An exceptional opportunity to acquire one of the largest apartments in the award-winning Gainsborough Studios. Offering almost 1,500 sq.ft, of waterside living space, the raised ground floor consists of a huge, light-filled, lateral reception room with uninterrupted views over the peaceful Regent's Canal. The whole flat has been refurbished to a high specification, including the separate modern kitchen fitted with high end appliances. In addition to the ample space for dining and entertaining, there are two large bedrooms (master with en-suite), both with generous fitted storage.