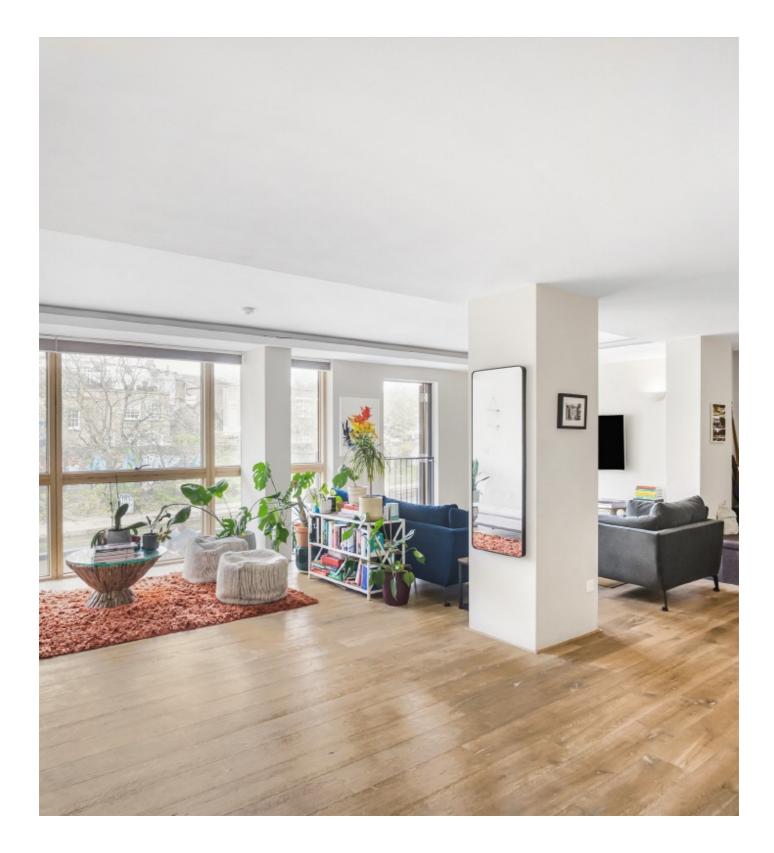

## **Poole Street, N1**

An exceptional opportunity to acquire one of the largest apartments in the award-winning Gainsborough Studios. Offering almost 1,500 sq.ft, of waterside living space, the raised ground floor consists of a huge, light-filled, lateral reception room with uninterrupted views over the peaceful Regent's Canal. The whole flat has been refurbished to a high specification, including the separate modern kitchen fitted with high end appliances. In addition to the ample space for dining and entertaining, there are two large bedrooms (master with en-suite), both with generous fitted storage.

## Features

Two Double Bedrooms Canal View Dual Aspect En Suite Chain Free 1,443 sq.ft