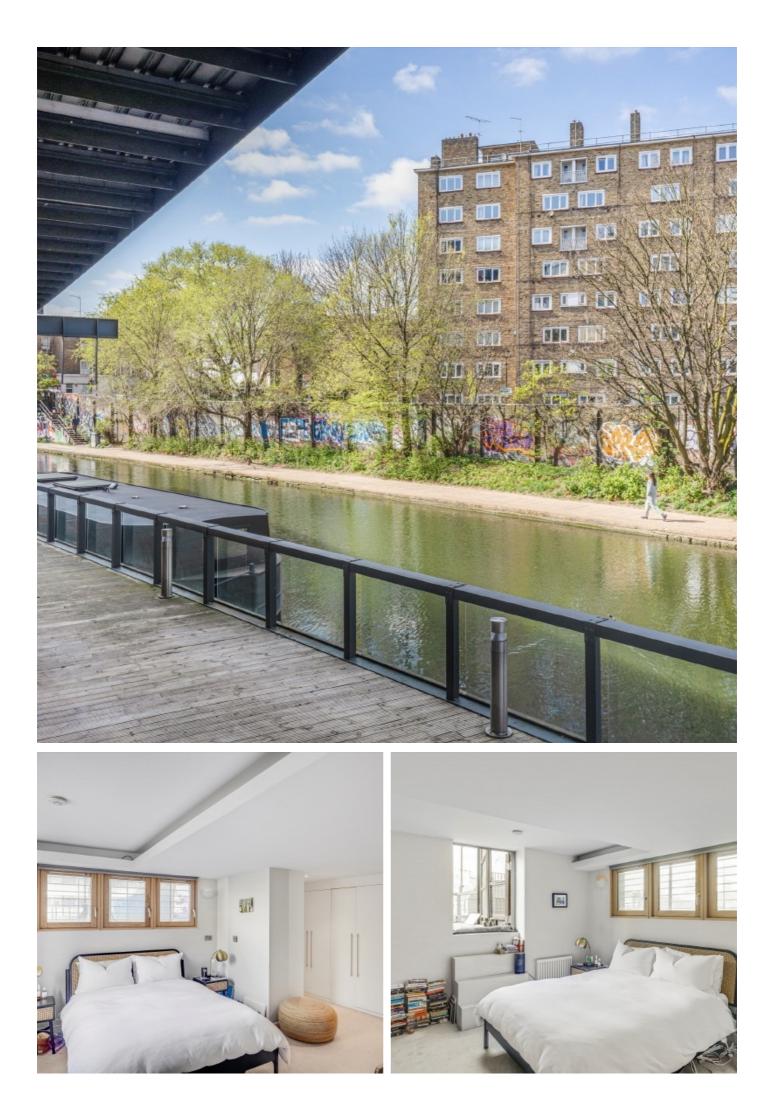

## **Poole Street, N1**

An exceptional opportunity to acquire one of the largest apartments in the award-winning Gainsborough Studios. Offering almost 1,500 sq.ft, of waterside living space, the raised ground floor consists of a huge, light-filled, lateral reception room with uninterrupted views over the peaceful Regent's Canal. The whole flat has been refurbished to a high specification, including the separate modern kitchen fitted with high end appliances. In addition to the ample space for dining and entertaining, there are two large bedrooms (master with en-suite), both with generous fitted storage.

## Features

Two Double Bedrooms Canal View Dual Aspect En Suite Chain Free 1,443 sq.ft