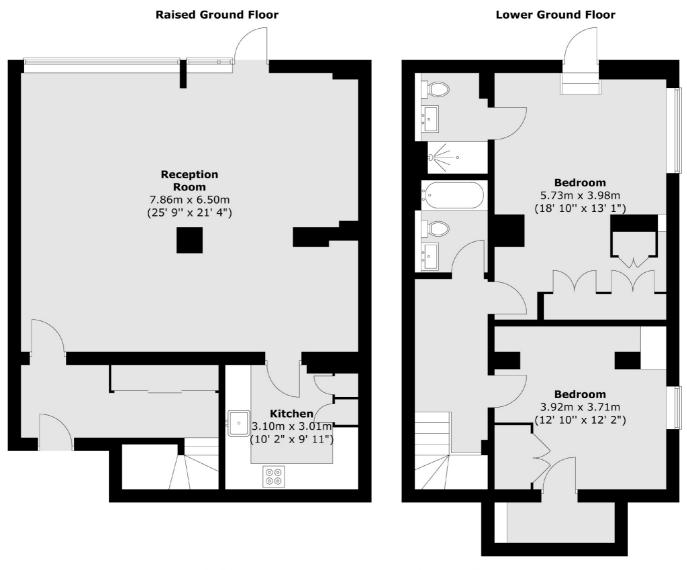

## **Poole Street, N1**

An exceptional opportunity to acquire one of the largest apartments in the award-winning Gainsborough Studios. Offering almost 1,500 sq.ft, of waterside living space, the raised ground floor consists of a huge, light-filled, lateral reception room with uninterrupted views over the peaceful Regent's Canal. The whole flat has been refurbished to a high specification, including the separate modern kitchen fitted with high end appliances. In addition to the ample space for dining and entertaining, there are two large bedrooms (master with en-suite), both with generous fitted storage.

## Features

Two Double Bedrooms Canal View Dual Aspect En Suite Chain Free 1,443 sq.ft

## Poole Street, London, N1

Total area (approx.) : 134.1 sq. m (1443 sq. ft)

Shoreditch 44 Great Eastern Street London EC2A 3EP Sales 0207 483 6371 Energy Rating: C. We aim to make our particulars both accurate and reliable. However they are not guaranteed; nor do they form part of an offer or contract. If you require clarification on any points then please contact us, especially if you're traveling some distance to view. Please note that appliances and heating systems have not been tested and therefore no warranties can be given as to their good working order.