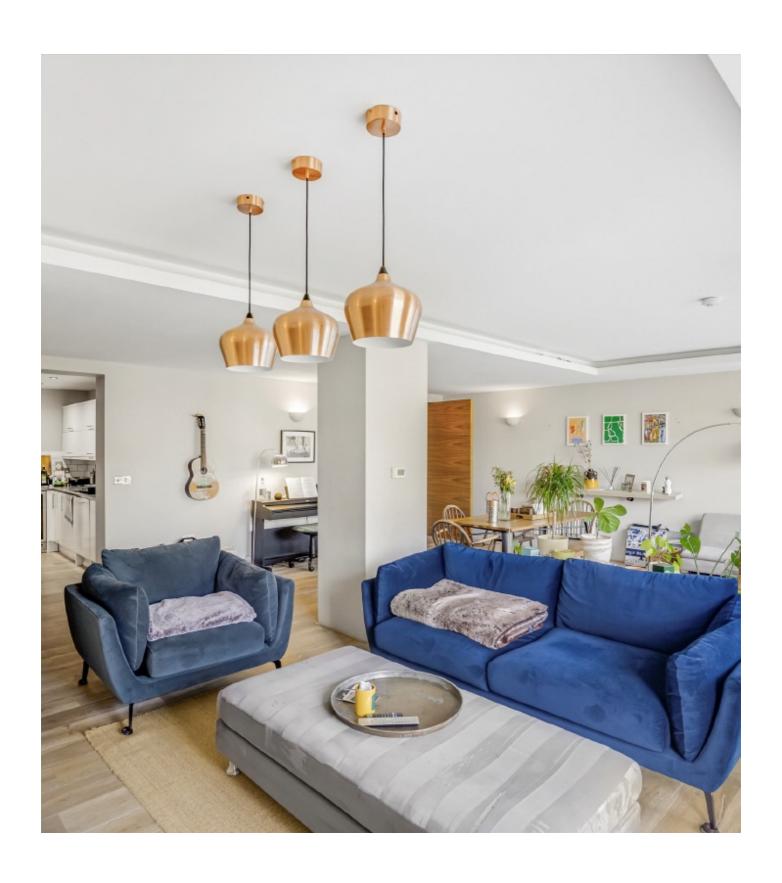

## **Poole Street, N1**

A large, almost 1,500 sq.ft, two-bedroom, split-level apartment in the award-winning Gainsborough Studios. The raised ground floor consists of a generous living room with ample space for dining and entertaining. The uninterrupted views directly over the canal give this property its unique feel.

## **Features**

Two Double Bedrooms Canal View Dual Aspect En Suite Chain Free 1,443 sq.ft