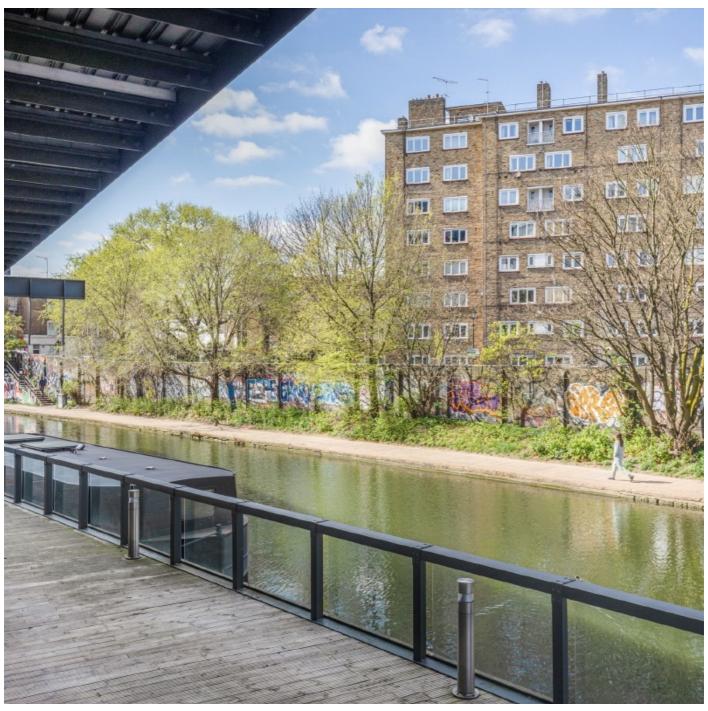

## **Poole Street, N1**

A large, almost 1,500 sq.ft, two-bedroom, split-level apartment in the award-winning Gainsborough Studios. The raised ground floor consists of a generous living room with ample space for dining and entertaining. The uninterrupted views directly over the canal give this property its unique feel.

Conveniently located just over half a mile from Old Street Underground (Northern line and National Rail) and Hoxton Station (Overground), the Elizabeth Line is within a ten minute bus ride. The property is next to the Regent's Canal and walking distance to the many wine bars, gastropubs, and cafés on Upper Street and Shoreditch.