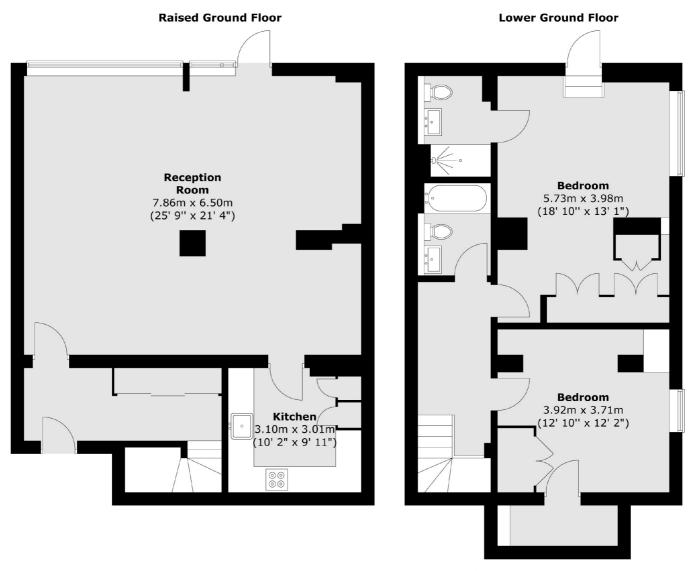

## **Poole Street, N1**

A large, almost 1,500 sq.ft, two-bedroom, split-level apartment in the award-winning Gainsborough Studios. The raised ground floor consists of a generous living room with ample space for dining and entertaining. The uninterrupted views directly over the canal give this property its unique feel.

Downstairs are two large double bedrooms, one of which has an en-suite, and the second bathroom is also modern with a contemporary finish. The property is presented to a high standard throughout and benefits from generous storage.

## Poole Street, London, N1

Total area (approx.): 134.1 sq. m (1443 sq. ft)

Shoreditch

London

Sales

EC2A 3EP

0207 483 6371

44 Great Eastern Street