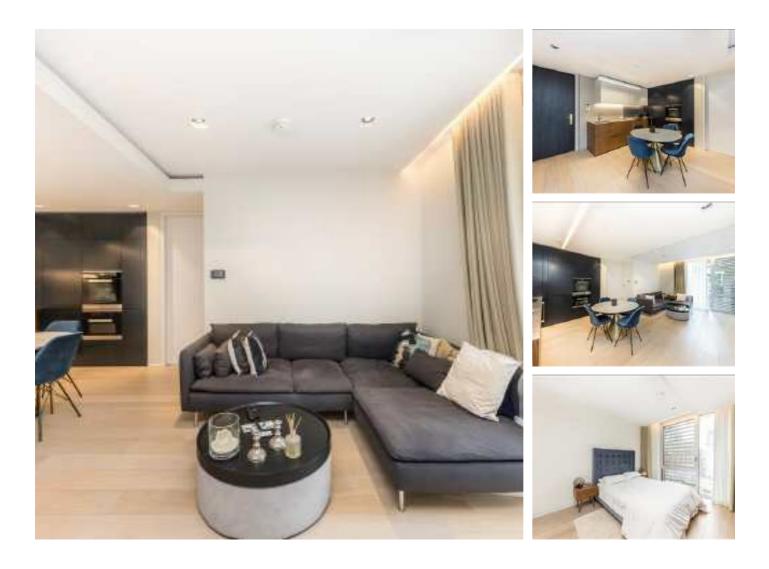

## Bartholomew Close, EC1A £880,000

A bright, modern one double bedroom apartments located on the third floor of Bart's Square development. This property provides an open plan reception/kitchen with built in Miele appliances, a generous double bedroom with floor to ceiling windows and ample built in storage, and an en-suite bathroom. The apartment is finished to a high standard throughout and the development provides 24 hour concierge, a residents lounge and a cinema room.

### Features

One Double Bedroom Third Floor Lift Access 24 Hour Concierge Resident Bar and Lounge Cinema Room