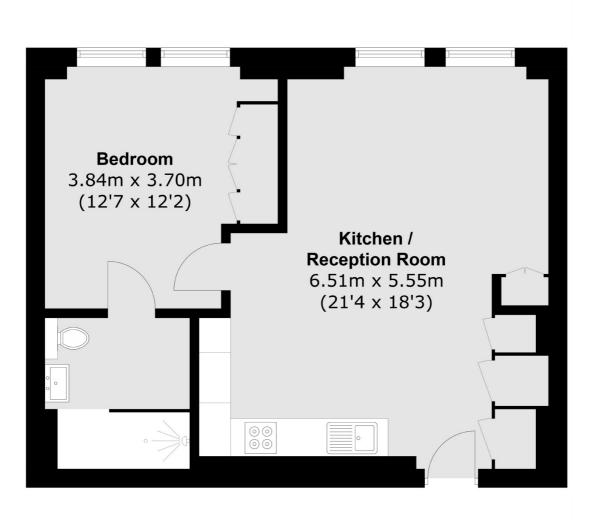

## Bartholomew Close, London, EC1A

Total area (approx.): 51.3 sq. m (552.2 sq. ft)

Shoreditch 44 Great Eastern Street London EC2A 3EP Sales 0207 483 6371 Energy Rating: B. We aim to make our particulars both accurate and reliable. However they are not guaranteed; nor do they form part of an offer or contract. If you require clarification on any points then please contact us, especially if you're traveling some distance to view. Please note that appliances and heating systems have not been tested and therefore no warranties can be given as to their good working order.