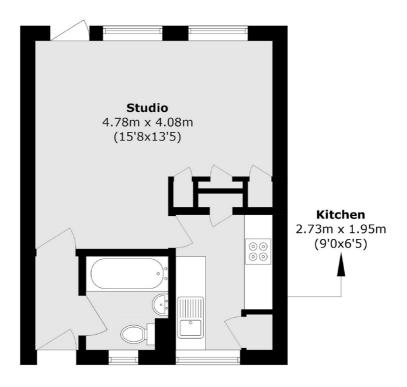

### Baroness Road, London, E2

Total area (approx.): 29.8 sq. m (320.8 sq. ft)

Shoreditch 44 Great Eastern Street London EC2A 3EP Sales 0207 483 6371 Energy Rating: . We aim to make our particulars both accurate and reliable. However they are not guaranteed; nor do they form part of an offer or contract. If you require clarification on any points then please contact us, especially if you're traveling some distance to view. Please note that appliances and heating systems have not been tested and therefore no warranties can be given as to their good working order.