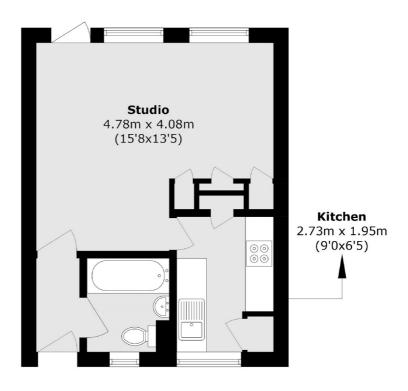

## Baroness Road, E2 £250,000

A ground floor studio in a purpose built block adjacent to Columbia Road. This property consists of a spacious living area with built in storage, a separate kitchen and family bathroom.

## Baroness Road, London, E2

Total area (approx.): 29.8 sq. m (320.8 sq. ft)

Shoreditch

London

Sales

EC2A 3EP

0207 483 6371

44 Great Eastern Street