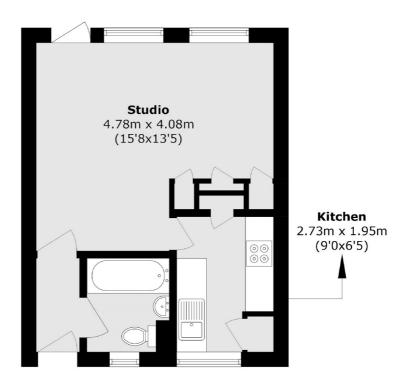

## Baroness Road, E2 £275,000

A ground floor studio in a purpose built block adjacent to Columbia Road. This property consists of a spacious living area with built in storage, a separate kitchen and family bathroom.

## Baroness Road, London, E2

Total area (approx.): 29.8 sq. m (320.8 sq. ft)

Shoreditch

London

Sales

EC2A 3EP

0207 483 6371

44 Great Eastern Street