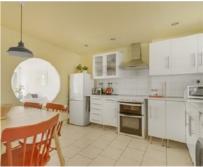

## Patriot Square, E2

£3,500 Per calendar month

A three bedroom split level apartment with a private balcony. The property has a large separate kitchen, reception room that leads onto a private balcony, three bedrooms and a separate bathroom. The property is available part furnished.