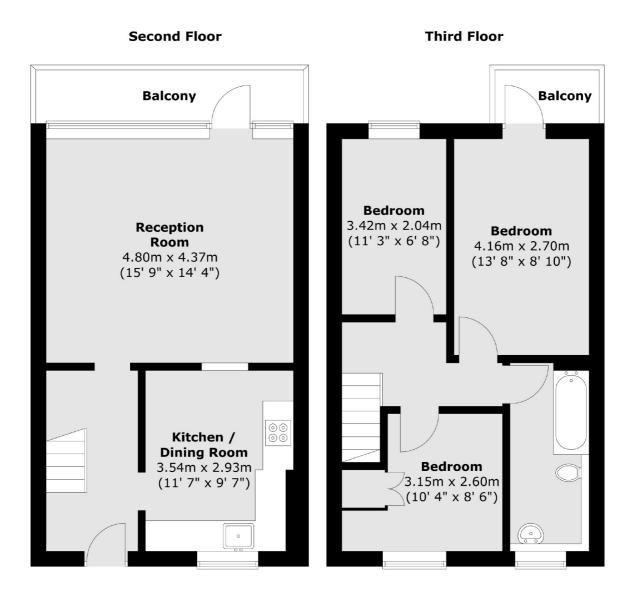

## Patriot Square, E2

£3,500 Per calendar month

A three bedroom split level apartment with a private balcony. The property has a large separate kitchen, reception room that leads onto a private balcony, three bedrooms and a separate bathroom. The property is available part furnished.

## Patriot Square, London, E2

Total area (approx.): 79.1 sq. m (851 sq. ft) Total balcony area (approx.): 7.7 sq. m (82 sq. ft)

0207 483 6372