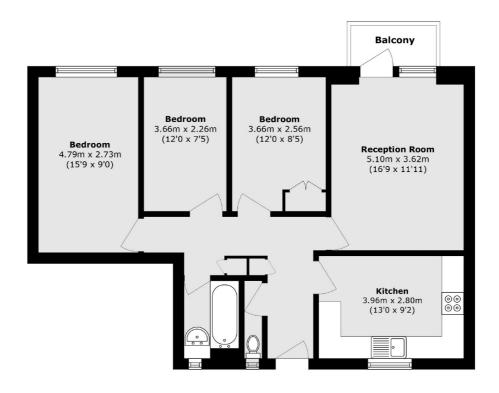

## Sidney Street, E1 £450,000

A spacious three double bedroom apartment, with separate kitchen and living room. The property also benefits from a private south facing balcony and communal gardens.

The property is located close to The Royal London Hospital, Shadwell DLR and Whitechapel Station. Stepney Green Park is a short walk from the apartment. Additionally, Limehouse Station and Aldgate East Tube are only 0.8 miles away.

## Sidney Street, London, E1

Total area (approx.): 77.7 sq. m (836.3 sq. ft)

Balcony area (approx.): 2.6 sq. m (27.9 sq. ft)

0207 483 6371