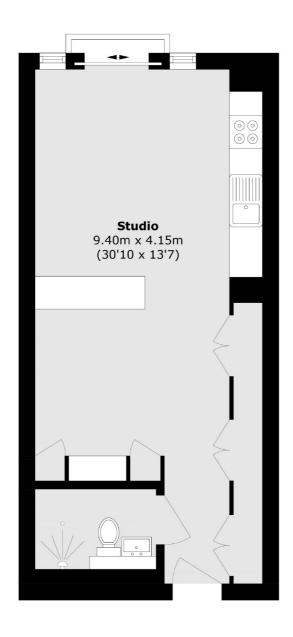

## Moor Lane, EC2Y £499,950

A bright and modern studio apartment located within the popular Heron Building. This property provides and open living space, separated by built in shelving, with modern kitchen appliances and floor to ceiling windows which offer plenty of natural light. Residents of The Heron are provided with full access to "The Heron Club" which consists of a residents' gym, conference meeting room, large HD cinema and an exclusive club with an open roof terrace, bar, and restaurant, as well as 24-hour concierge.

## Moor Lane, London, EC2Y

Total area (approx.): 39.0 sq. m (419.7 sq. ft)

Shoreditch

London

Sales

EC2A 3EP

0207 483 6371

44 Great Eastern Street