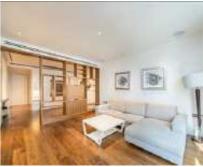

## Moor Lane, EC2Y £499,950

A bright and modern studio apartment located within the popular Heron Building. This property provides and open living space, separated by built in shelving, with modern kitchen appliances and floor to ceiling windows which offer plenty of natural light. Residents of The Heron are provided with full access to "The Heron Club" which consists of a residents' gym, conference meeting room, large HD cinema and an exclusive club with an open roof terrace, bar, and restaurant, as well as 24-hour concierge.