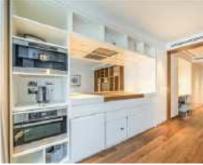

## Moor Lane, EC2Y £499,950

A bright and modern studio apartment located within the popular Heron Building. This property provides and open living space, separated by built in shelving, with modern kitchen appliances and floor to ceiling windows which offer plenty of natural light. Residents of The Heron are provided with full access to "The Heron Club" which consists of a residents' gym, conference meeting room, large HD cinema and an exclusive club with an open roof terrace, bar, and restaurant, as well as 24-hour concierge.