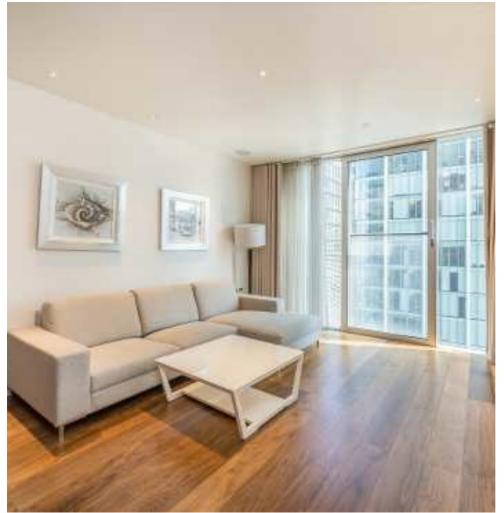

## Moor Lane, EC2Y £499,950

A bright and modern studio apartment located within the popular Heron Building. This property provides and open living space, separated by built in shelving, with modern kitchen appliances and floor to ceiling windows which offer plenty of natural light. Residents of The Heron are provided with full access to "The Heron Club" which consists of a residents' gym, conference meeting room, large HD cinema and an exclusive club with an open roof terrace, bar, and restaurant, as well as 24-hour concierge.