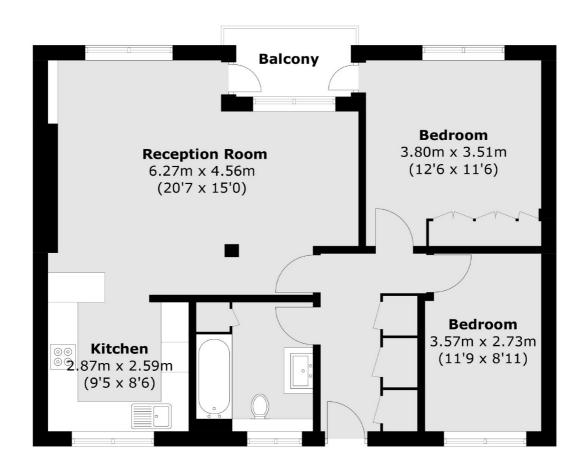

## Sewardstone Road, E2 £600,000

A two bedroom lateral apartment in a secure block presented with modern interiors throughout. The property has a semi-open plan living room with fully integrated modern kitchen and space to dine; this area leads out to the private balcony with views over Regents canal and into Victoria Park. The two double bedrooms offer ample space, one of which has in-built storage. The entire property benefits from generous natural light due to its elevated position and East aspect.

## Sewardstone Road, London, E2

Total area (approx.): 70.9 sq. m (763.2 sq. ft) Balcony: 3.2 sq. m (34.4 sq. ft)

Shoreditch

London

Sales

EC2A 3EP

0207 483 6371

44 Great Eastern Street