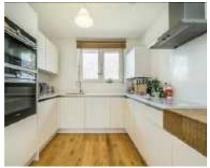

## Sewardstone Road, E2 £600,000

A two bedroom lateral apartment in a secure block presented with modern interiors throughout. The property has a semi-open plan living room with fully integrated modern kitchen and space to dine; this area leads out to the private balcony with views over Regents canal and into Victoria Park. The two double bedrooms offer ample space, one of which has in-built storage. The entire property benefits from generous natural light due to its elevated position and East aspect.