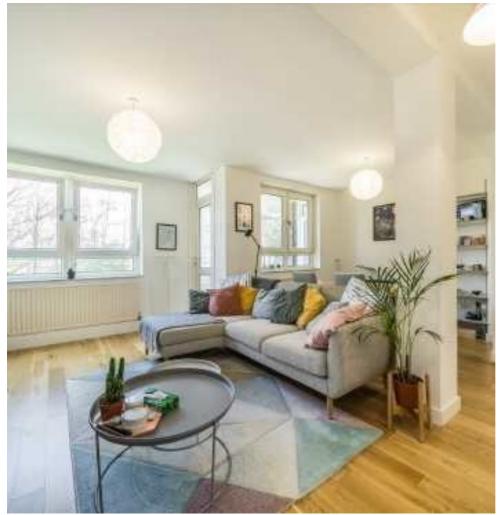

## Sewardstone Road, E2 £600,000

A two bedroom lateral apartment in a secure block presented with modern interiors throughout. The property has a semi-open plan living room with fully integrated modern kitchen and space to dine; this area leads out to the private balcony with views over Regents canal and into Victoria Park. The two double bedrooms offer ample space, one of which has in-built storage. The entire property benefits from generous natural light due to its elevated position and East aspect.

## **Features**

Two Bedrooms
Modern Interiors
Secure Block
Sought After Location
Private Balcony
Canal Side

Shoreditch 0207 483 6371 dexters.co.uk