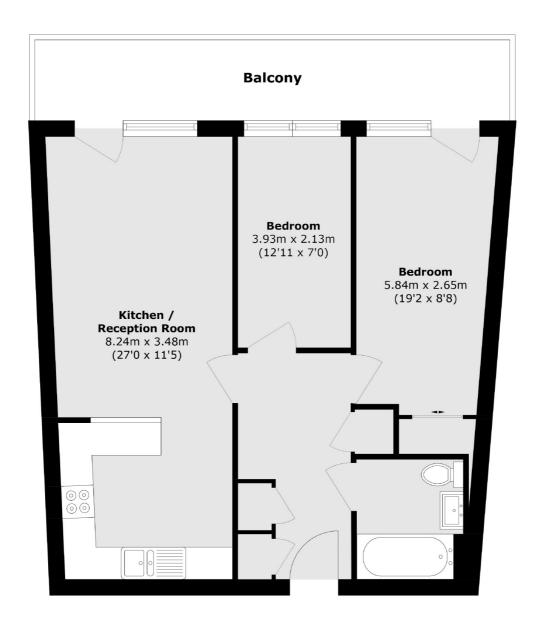

## Palmers Road, E2

£575,000

A two bedroom apartment on the sixth floor located on the popular Palmers Road. This property offer a semi open plan kitchen/reception with direct access to the expansive private balcony with far reaching views of Canary Wharf. The property has high quality finishes, floor to ceiling windows with plenty of natural sunlight, two good sized double bedrooms, one of which also provides access to the balcony, and built in storage throughout.

## Palmers Road, London, E2

Total area (approx.): 65.2 sq. m (701.8 sq. ft) Balcony area (approx.): 13.2 sq. m (142.0 sq. ft)

Shoreditch

London

Sales

EC2A 3EP

0207 483 6371

44 Great Eastern Street