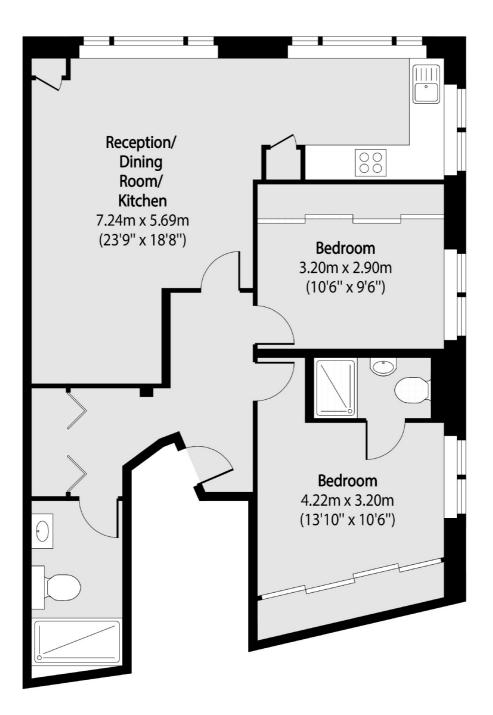

### Hackney Road, London, E2

Total area (approx): 66.52 sq m (716 sq. ft)

Shoreditch 44 Great Eastern Street London EC2A 3EP Sales 0207 483 6371

Energy Rating: C. We aim to make our particulars both accurate and reliable. However they are not guaranteed; nor do they form part of an offer or contract. If you require clarification on any points then please contact us, especially if you're traveling some distance to view. Please note that appliances and heating systems have not been tested and therefore no warranties can be given as to their good working order.