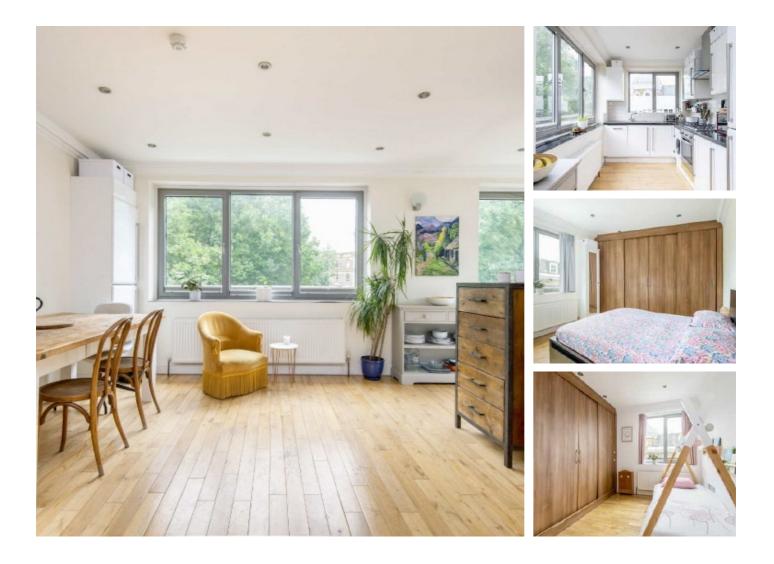

## Hackney Road, E2 £600,000

A fantastic top-floor, two-bedroom flat in the heart of Shoreditch. The property comprises of a bright, dual-aspect open-plan kitchen and lounge with city views, two double bedrooms with fitted wardrobes, one with en-suite, a generous family bathroom and a large storage cupboard in the hallway. The apartment also benefits from wooden floors throughout.

#### Features

Top Floor Dual Aspect Double Glazing Windows Two bed, Tow Bath Wooden Floors City Views