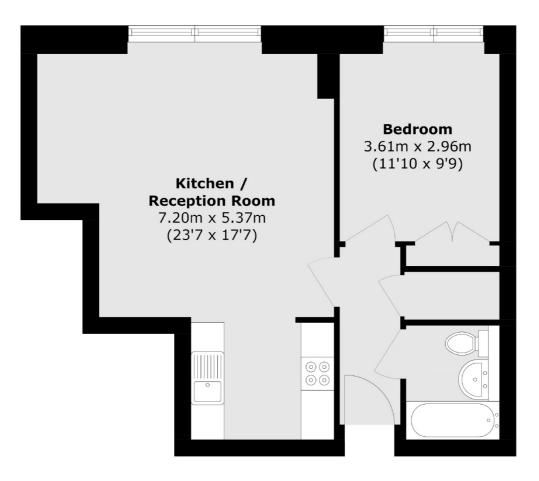

### Poole Street, London, N1

Total area (approx.): 51.3 sq. m (552.1 sq. ft)

Shoreditch 44 Great Eastern Street London EC2A 3EP Lettings 0207 483 6372 Energy Rating: C. We aim to make our particulars both accurate and reliable. However they are not guaranteed; nor do they form part of an offer or contract. If you require clarification on any points then please contact us, especially if you're traveling some distance to view. Please note that appliances and heating systems have not been tested and therefore no warranties can be given as to their good working order.