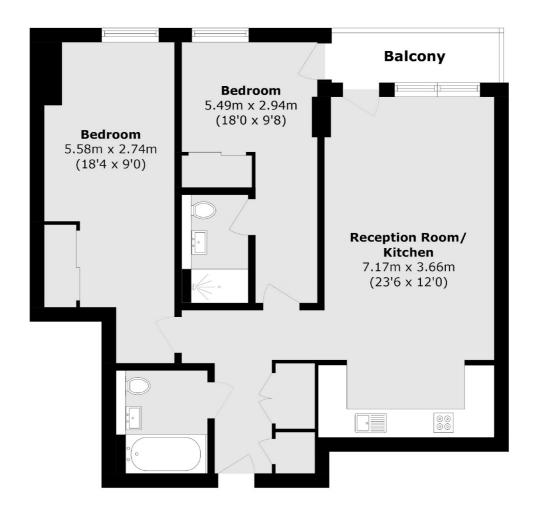

## Palmers Road, E2

£550,000

A two bedroom apartment, set within a modern development with bright, modern interiors. This property offers a spacious, open plan living/reception area with room to dine which leads to a private balcony. Both bedrooms are good sized doubles, one of which is ensuite, and both come with ample built in storage. The property also has an allocated, underground parking space.

## Palmers Road, London, E2

Total area (approx.): 73.4 sq. m (790.0 sq. ft)

Balcony area (approx.): 4.0 sq. m (43.0 sq. ft)

Shoreditch

London

Sales

EC2A 3EP

0207 483 6371