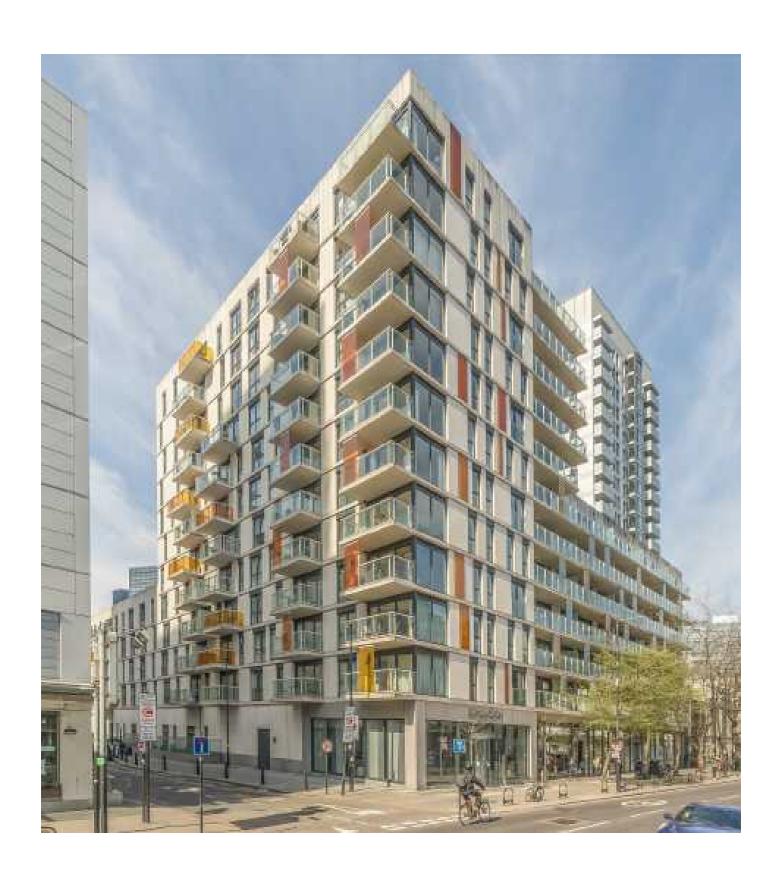

## **Commercial Street, E1**

Part of the sought-after Cityscape development, this three bedroom apartment offers a large living space, with an eastern aspect, providing plenty of natural light. The property features a stylish open-plan living and dining area with a fully fitted kitchen, and space to dine, two generous double bedrooms with built-in wardrobes, one of which is en-suite and single bedroom that can also double up as a study. The property also has a separate family bathroom, and a private balcony, where you can enjoy views over the communal gardens, air conditioning and a secure underground parking space.

Located in the central Aldgate area, the property is very close to Aldgate East Station (District and Hammersmith & City Line) Aldgate station (Circle and Metropolitan Line). Residents enjoy the added benefits of 24-hour concierge service, access to an on-site gym, and a roof terrace with 360 degree views across London. Additionally, the apartment is chain-free.