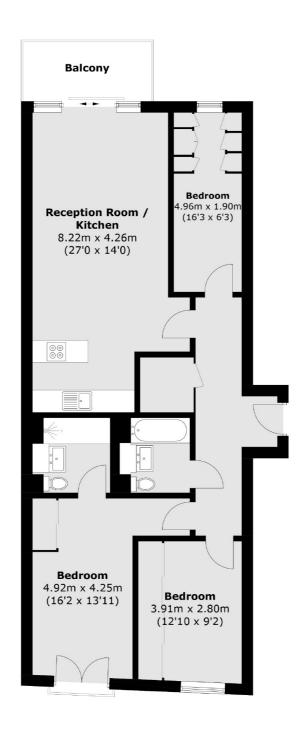

## Commercial Street, London, E1

Total area (approx.): 88.8 sq. m (955.8 sq. ft) Balcony: 5.6 sq. m (60.3 sq. ft)

Shoreditch

London

Sales

EC2A 3EP

0207 483 6371

44 Great Eastern Street