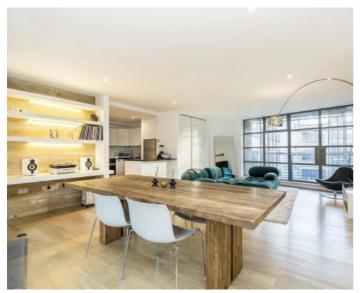

## **Great Sutton Street, EC1V**

This modern, two double bedroom, two bathroom property features a spacious, semi-open plan kitchen/reception with access to two private balconies and floor to ceiling windows. Both generous double bedrooms, one with en suite, offer plenty of storage space and direct access to the larger balcony.