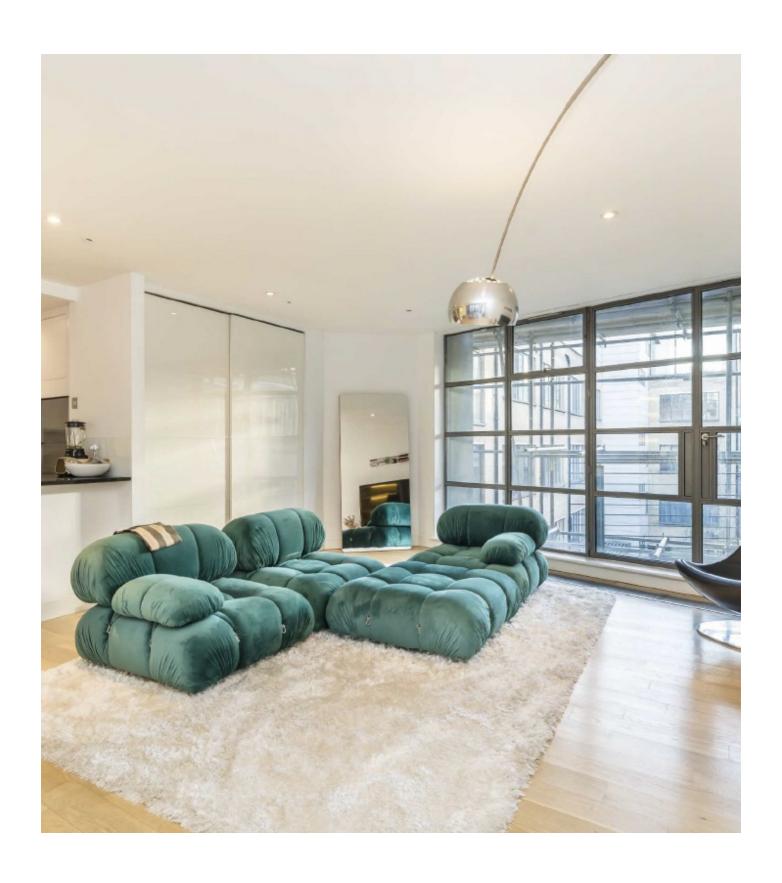

## **Great Sutton Street, EC1V**

This modern, two double bedroom, two bathroom property features a spacious, semi-open plan kitchen/reception with access to two private balconies and floor to ceiling windows. Both generous double bedrooms, one with en suite, offer plenty of storage space and direct access to the larger balcony.

## **Features**

Two Double Bedrooms Two Private Balconies Two Bathrooms Great Transport Links Modern Design Built In Storage