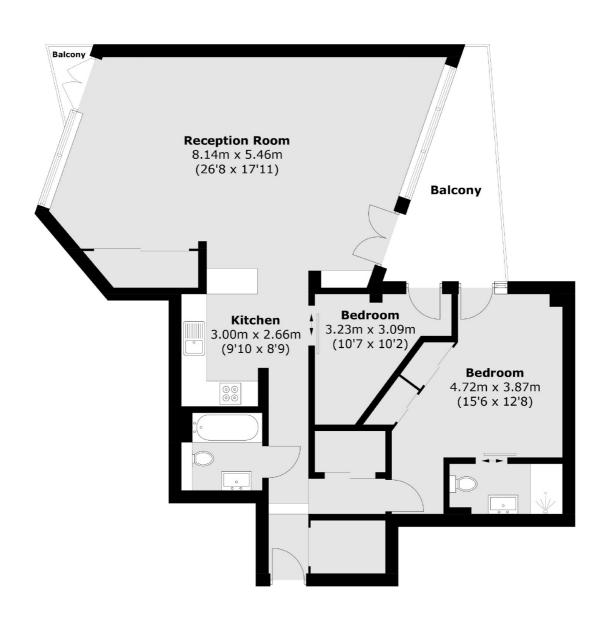

## Great Sutton Street, London, ECIV

Total area (approx.): 93.5 sq. m (1,006.4 sq. ft) Balcony area : 10.6 sq. m (114.1 sq. ft)

Shoreditch

London

Sales

EC2A 3EP

0207 483 6371

44 Great Eastern Street