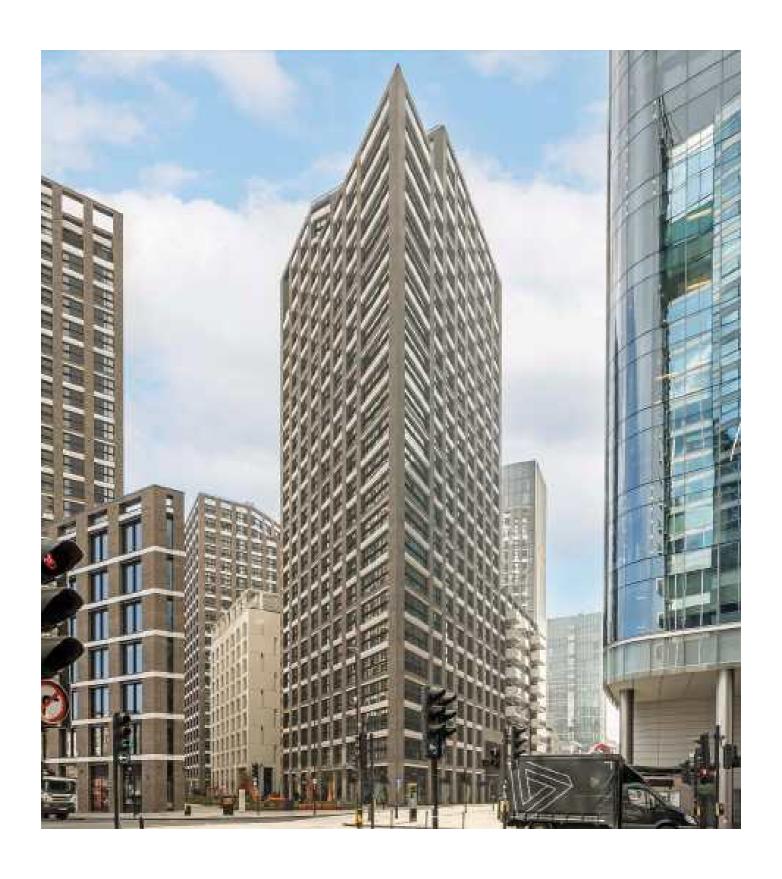

## New Drum Street, E1

A large two bedroom apartment on the eighth floor of this recently built development, Aldgate Place. The property benefits from a spacious open plan reception room, winter garden, two double bedrooms with built in storage and two well finished bathrooms, one with en-suite. Further benefits include a 24 hour concierge, residents gym and communal roof terrace.

Situated adjacent to Aldgate East Station, this property is ideally situated within close proximity to the array of shops and restaurants found in Aldgate Place. Nearby is the iconic Spitalfields Market, the hub of Liverpool Street, and the vast amenities of Shoreditch.