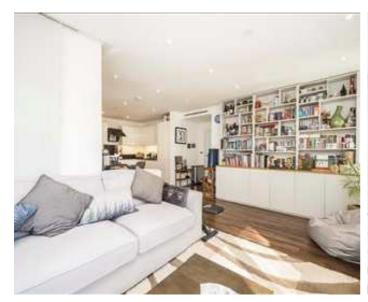

## New Drum Street, E1

A large two bedroom apartment on the eighth floor of this recently built development, Aldgate Place. The property benefits from a spacious open plan reception room, winter garden, two double bedrooms with built in storage and two well finished bathrooms, one with en-suite. Further benefits include a 24 hour concierge, residents gym and communal roof terrace.