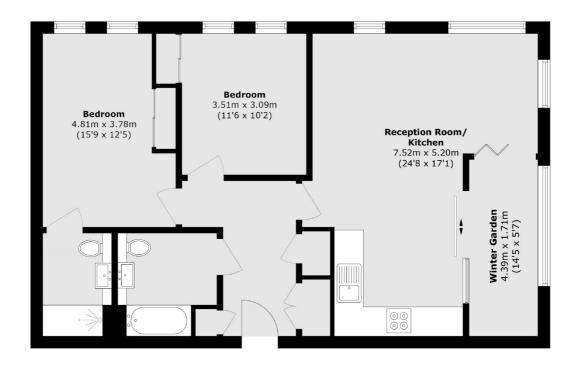

## New Drum Street, London, E1

Total area (approx.): 92.3 sq. m (993.5 sq. ft)

Shoreditch

London

Sales

EC2A 3EP

0207 483 6371

44 Great Eastern Street