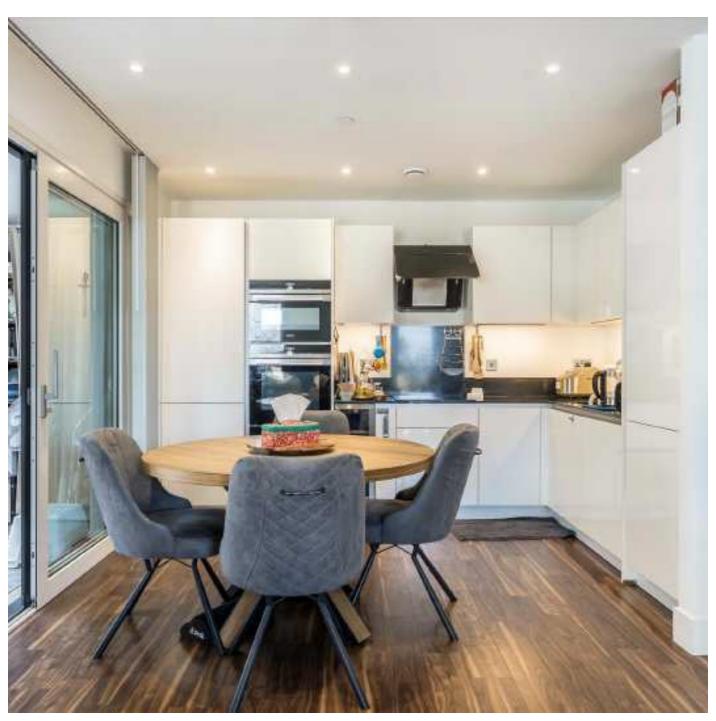

## New Drum Street, E1

A large two bedroom apartment on the eighth floor of this recently built development, Aldgate Place. The property benefits from a spacious open plan reception room, winter garden, two double bedrooms with built in storage and two well finished bathrooms, one with en-suite. Further benefits include a 24 hour concierge, residents gym and communal roof terrace.