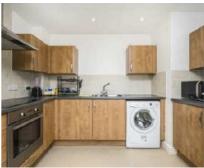

# Candle Street, E1 £238,000

This bright, one bedroom property comprises of a spacious reception room with room to dine leading to a private balcony, a semi open plan fitted kitchen with integrated appliances, a double bedroom with built in wardrobes, and family bathroom. The property benefits from double glazing throughout and lift access.