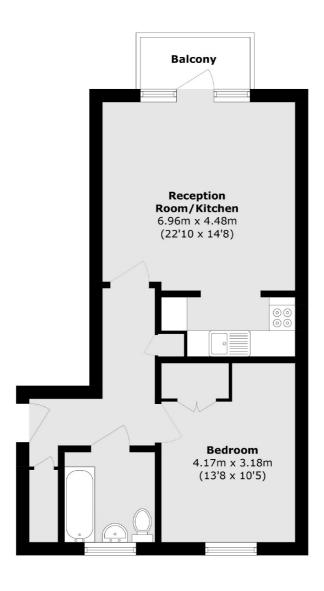

# Candle Street, E1 £238,000

This bright, one bedroom property comprises of a spacious reception room with room to dine leading to a private balcony, a semi open plan fitted kitchen with integrated appliances, a double bedroom with built in wardrobes, and family bathroom. The property benefits from double glazing throughout and lift access.

### Candle Street, London, E1

Total area (approx.): 51.5 sq. m (554.3 sq. ft) Balcony area (approx.): 3.0 sq. m (32.2 sq. ft)

Shoreditch

EC2A 3EP

0207 483 6371

London

Sales

44 Great Eastern Street