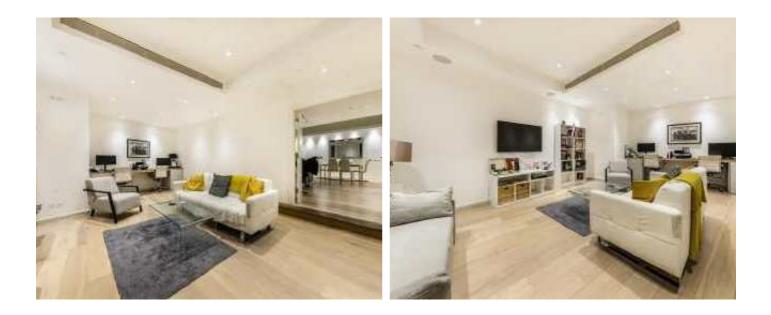

## Lovat Lane, EC3R

A modern, split level two-bedroom, two-bathroom apartment. The upper floor is comprised of a large reception room, a master bedroom with an en-suite dressing room and bathroom and a second bedroom, also with an en-suite facilities. The fully fitted kitchen with dishwasher, large fridge/ freezer, separate wine fridge, utility room/ guest WC and a second large reception room are located on the lower floor. The property also benefits from having its own entrance.