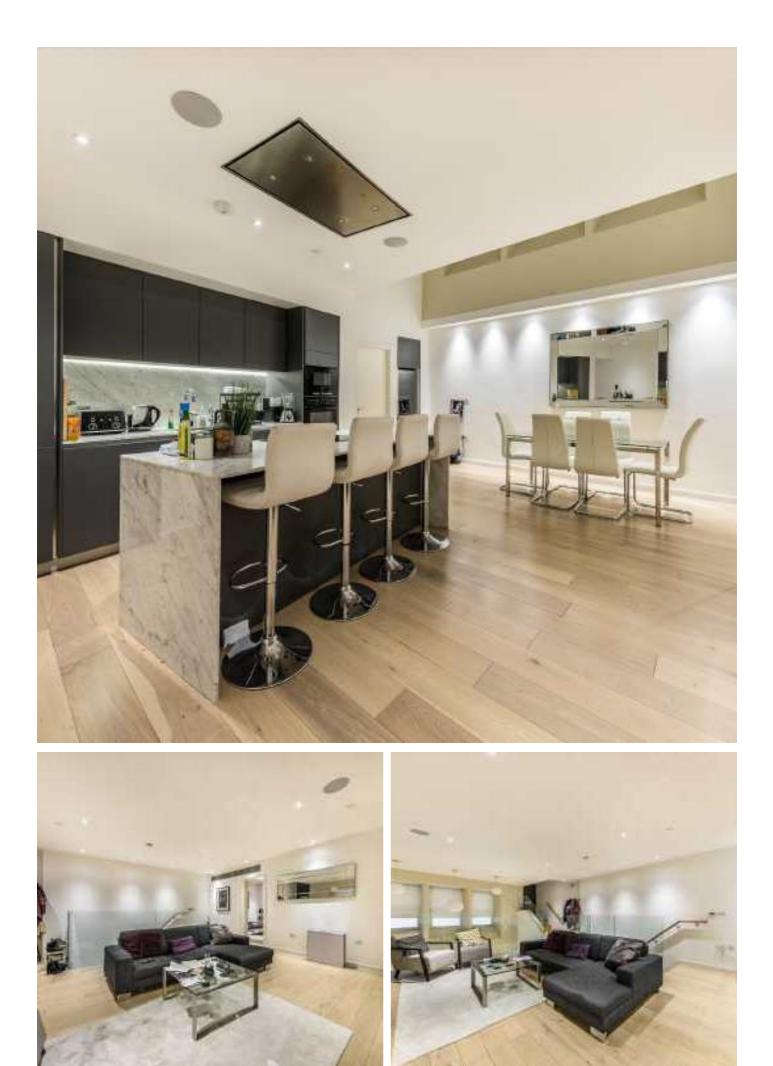

## Lovat Lane, EC3R

A modern, split level two-bedroom, two-bathroom apartment. The upper floor is comprised of a large reception room, a master bedroom with an en-suite dressing room and bathroom and a second bedroom, also with an en-suite facilities. The fully fitted kitchen with dishwasher, large fridge/ freezer, separate wine fridge, utility room/ guest WC and a second large reception room are located on the lower floor. The property also benefits from having its own entrance.