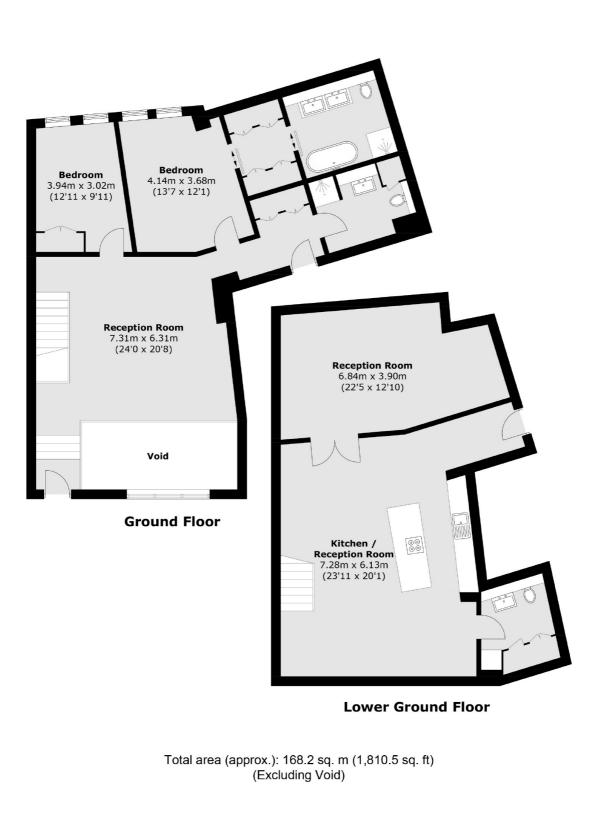

## Lovat Lane, EC3R

A modern, split level two-bedroom, two-bathroom apartment. The upper floor is comprised of a large reception room, a master bedroom with an en-suite dressing room and bathroom and a second bedroom, also with an en-suite facilities. The fully fitted kitchen with dishwasher, large fridge/ freezer, separate wine fridge, utility room/ guest WC and a second large reception room are located on the lower floor. The property also benefits from having its own entrance.