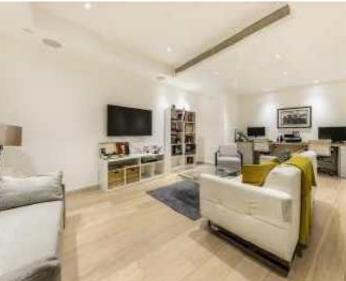

## Lovat Lane, EC3R

A modern, split level two-bedroom, two-bathroom apartment. The upper floor is comprised of a large reception room, a master bedroom with an en-suite dressing room and bathroom and a second bedroom, also with an en-suite facilities. The fully fitted kitchen with dishwasher, large fridge/ freezer, separate wine fridge, utility room/ guest WC and a second large reception room are located on the lower floor. The property also benefits from having its own entrance.