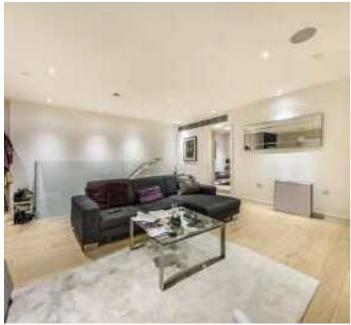

## Lovat Lane, EC3R

A modern, split level two-bedroom, two-bathroom apartment. The upper floor is comprised of a large reception room, a master bedroom with an en-suite dressing room and bathroom and a second bedroom, also with an en-suite facilities. The fully fitted kitchen with dishwasher, large fridge/ freezer, separate wine fridge, utility room/ guest WC and a second large reception room are located on the lower floor. The property also benefits from having its own entrance.

## **Features**

Two bedroom, Two Bathroom Wooden Floors Split Level Chain Free Modern Kitchen Quite Location