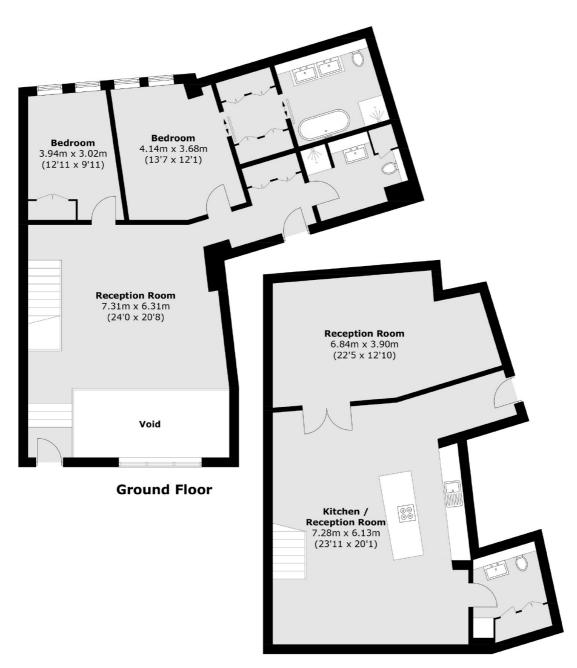

## Lovat Lane, EC3R

A modern, split level two-bedroom, two-bathroom apartment. The upper floor is comprised of a large reception room, a master bedroom with an en-suite dressing room and bathroom and a second bedroom, also with an en-suite facilities. The fully fitted kitchen with dishwasher, large fridge/ freezer, separate wine fridge, utility room/ guest WC and a second large reception room are located on the lower floor. The property also benefits from having its own entrance.

## Lovat Lane, London, EC3R

**Lower Ground Floor** 

Total area (approx.): 168.2 sq. m (1,810.5 sq. ft) (Excluding Void)

Shoreditch

London

Sales

EC2A 3EP

0207 483 6371