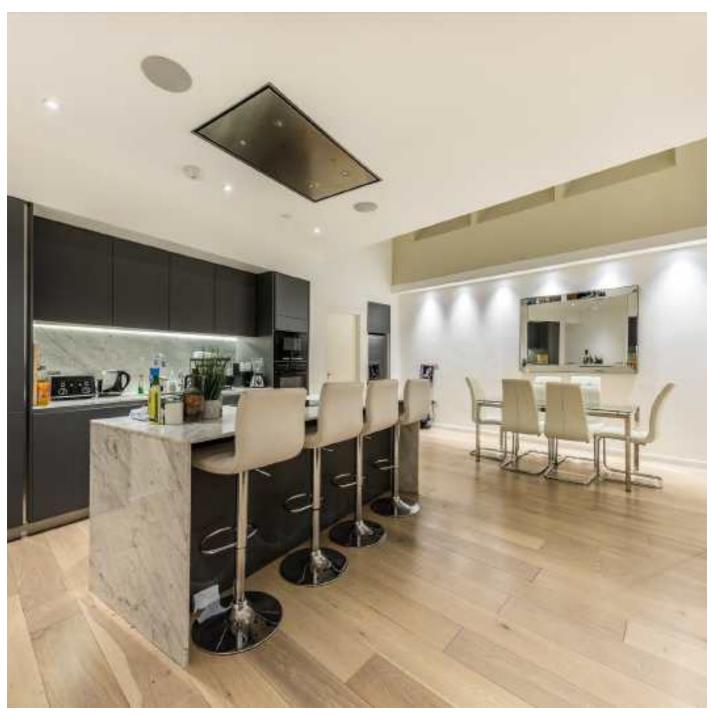

## Lovat Lane, EC3R

A modern, split level two-bedroom, two-bathroom apartment. The upper floor is comprised of a large reception room, a master bedroom with an en-suite dressing room and bathroom and a second bedroom, also with an en-suite facilities. The fully fitted kitchen with dishwasher, large fridge/ freezer, separate wine fridge, utility room/ guest WC and a second large reception room are located on the lower floor. The property also benefits from having its own entrance.