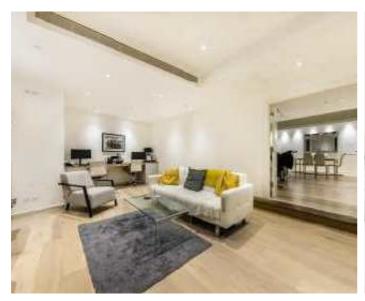

## Lovat Lane, EC3R

A modern, split level two-bedroom, two-bathroom apartment. The upper floor is comprised of a large reception room, a master bedroom with an en-suite dressing room and bathroom and a second bedroom, also with an en-suite facilities. The fully fitted kitchen with dishwasher, large fridge/ freezer, separate wine fridge, utility room/ guest WC and a second large reception room are located on the lower floor. The property also benefits from having its own entrance.