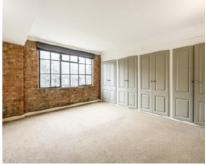

## **Boyd Street, E1** £650,000

A large, bright warehouse conversion featuring bare brick walls and hardwood flooring. This property offers an expansive, open plan reception/kitchen with built in appliances and plenty of natural light, and two double bedrooms. The primary bedroom provides a full wall of bespoke, built-in storage, and the second bedroom has an en suite, with a second family bathroom across the hall.