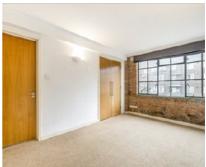

## **Boyd Street, E1** £650,000

A large, bright warehouse conversion featuring bare brick walls and hardwood flooring. This property offers an expansive, open plan reception/kitchen with built in appliances and plenty of natural light, and two double bedrooms. The primary bedroom provides a full wall of bespoke, built-in storage, and the second bedroom has an en suite, with a second family bathroom across the hall.