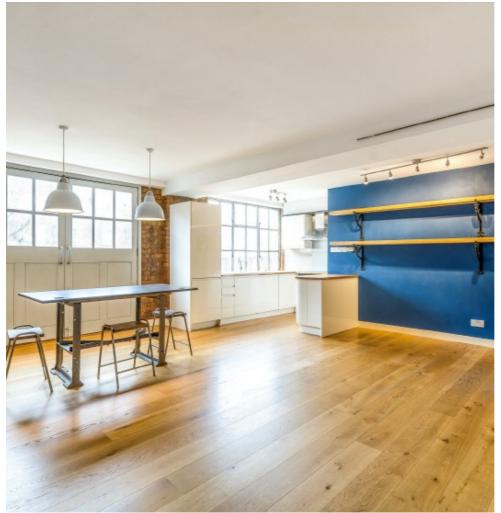

## **Boyd Street, E1** £650,000

A large, bright warehouse conversion featuring bare brick walls and hardwood flooring. This property offers an expansive, open plan reception/kitchen with built in appliances and plenty of natural light, and two double bedrooms. The primary bedroom provides a full wall of bespoke, built-in storage, and the second bedroom has an en suite, with a second family bathroom across the hall.

## **Features**

Warehouse Conversion Two Double Bedrooms Two Bathrooms Original Features Hardwood Flooring Built In Storage

Shoreditch 0207 483 6371 dexters.co.uk