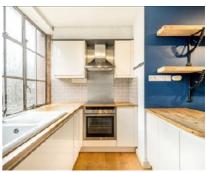

## **Boyd Street, E1** £650,000

A large, bright warehouse conversion featuring bare brick walls and hardwood flooring. This property offers an expansive, open plan reception/kitchen with built in appliances and plenty of natural light, and two double bedrooms. The primary bedroom provides a full wall of bespoke, built-in storage, and the second bedroom has an en suite, with a second family bathroom across the hall.