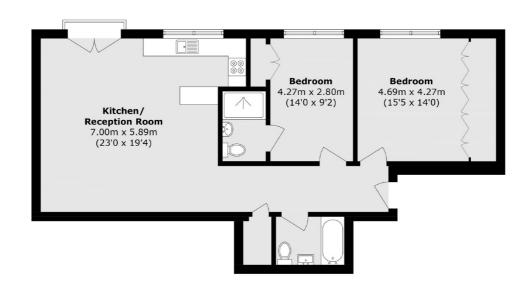

## **Boyd Street, E1** £650,000

A large, bright warehouse conversion featuring bare brick walls and hardwood flooring. This property offers an expansive, open plan reception/kitchen with built in appliances and plenty of natural light, and two double bedrooms. The primary bedroom provides a full wall of bespoke, built-in storage, and the second bedroom has an en suite, with a second family bathroom across the hall.

## Boyd Street, London, E1

Total area (approx.): 90.6 sq. m (975.2 sq. ft)

Shoreditch

London

Sales

EC2A 3EP

0207 483 6371

44 Great Eastern Street