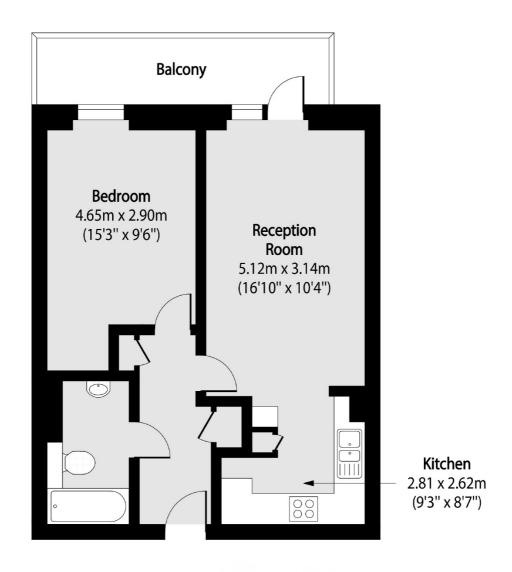

## Wenlock Street, N1 £400,000

A bright, spacious, one bedroom apartment located on the fourth floor of this modern development. The property offers an open plan kitchen/reception with access to the private balcony, a double bedroom and a family bathroom.

## Wenlock Street, London, N1

Total area (approx): 48.65 sq m (524 sq. ft)

Balcony total area (approx): 7.41 sq m (80 sq. ft)

Shoreditch

EC2A 3EP

0207 483 6371

London

Sales