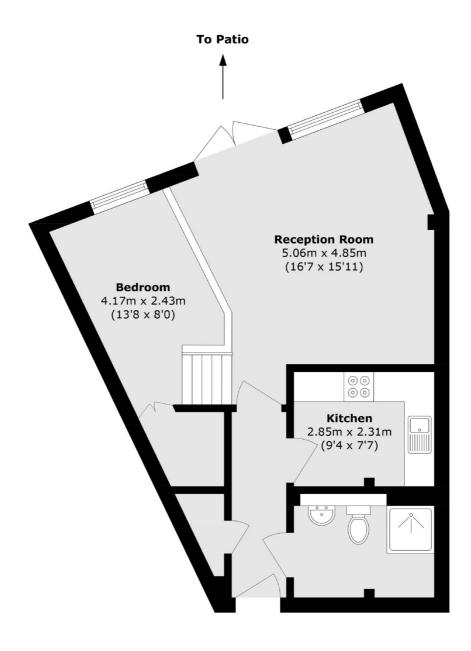

## **Boundary Street, E2**

£2,700 Per calendar month

A luxury studio apartment located on the ground floor of this secure development. This apartment has a large living space with high ceilings, double bedroom with built in wardrobe space. Separate kitchen with integrated appliances, family bathroom. This apartment is available furnished.

## Boundary Street, London, E2

Total area (approx.): 54.4 sq. m (585.6 sq. ft)

Shoreditch

London

EC2A 3EP

0207 483 6372

Lettings

44 Great Eastern Street