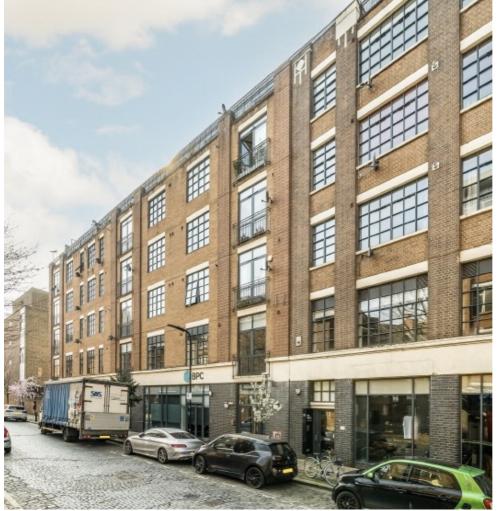

## **Boundary Street, E2**

£2,700 Per calendar month

A luxury studio apartment located on the ground floor of this secure development. This apartment has a large living space with high ceilings, double bedroom with built in wardrobe space. Separate kitchen with integrated appliances, family bathroom. This apartment is available furnished.

The apartment is located behind Shoreditch High Street in a quiet residential area and ideally located within walking distance to Liverpool Street, Brick Lane & Hoxton.