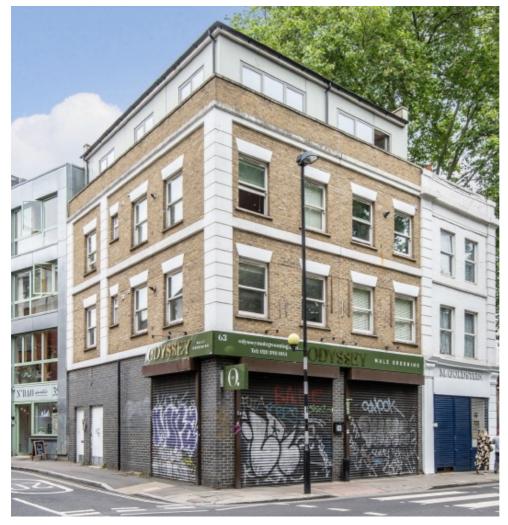

## Hackney Road, E2

£4,000 Per calendar month

A fantastic top-floor, two-bedroom flat in the heart of Shoreditch. The property comprises of a bright, dual-aspect open-plan kitchen and lounge with city views, two double bedrooms with fitted wardrobes, one with en-suite, a generous family bathroom and a large storage cupboard in the hallway. The apartment also benefits from wooden floors throughout.

Located on Hackney Road, The property is in close proximity to Shoreditch High Street, Columbia Road and the open green spaces of Haggerston and Victoria Park. Liverpool Street (Elizabeth, Central, Circle, Hammersmith and City and Metropolitan Lines, national rail lines including the Stansted Express) and Old Street stations (Northern Line) with good tube and rail links nearby.