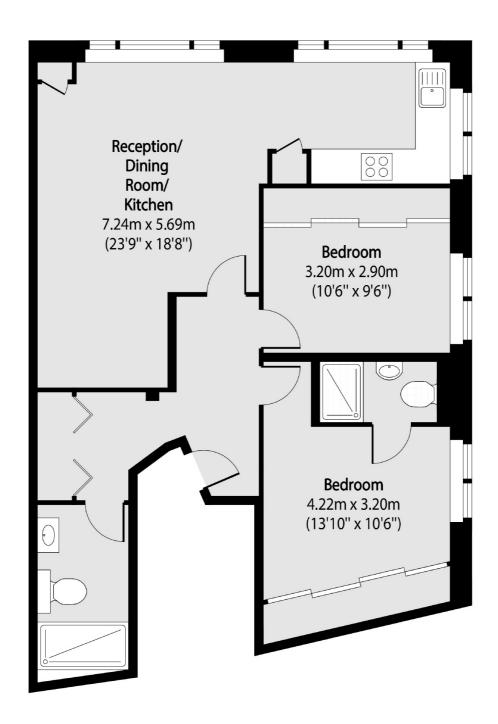

## Hackney Road, E2

£4,000 Per calendar month

A fantastic top-floor, two-bedroom flat in the heart of Shoreditch. The property comprises of a bright, dual-aspect open-plan kitchen and lounge with city views, two double bedrooms with fitted wardrobes, one with en-suite, a generous family bathroom and a large storage cupboard in the hallway. The apartment also benefits from wooden floors throughout.

## Hackney Road, London, E2

Total area (approx): 66.52 sq m (716 sq. ft)

Shoreditch

London

EC2A 3EP

0207 483 6372

Lettings

44 Great Eastern Street